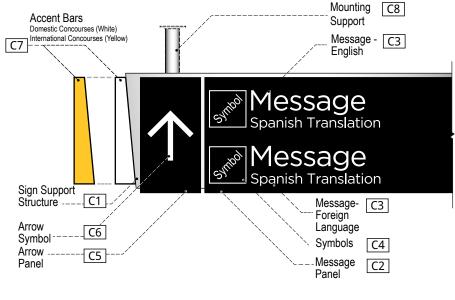

### 1.5 Arrow Standards

These figures define the arrow orientations and size that shall be used throughout the Concourses

Up to the Left 10 oʻclock

Up and/or Straight Ahead / 12 o'clock

Up to the Right 2 o'clock

To the left

Down to the Left

7 o'clock

9 o'clock

To the Right 3 o'clock

Down to the Right 5 o'clock

Straight Arrow: Use for arrows angled at: 0°, 90°, 180°, 270°

Arrows Orientation SCALE: NTS

### **Color Specifications**

This section of the document shall specify colors and applications that are to be used in the Concourses.

\*or approved equal

| COLOR APPLICATION         | COLOR  | PANTONE<br>Equivalent | MATERIAL<br>Equivalent                |
|---------------------------|--------|-----------------------|---------------------------------------|
| Concourse Identifications | N/A    | N/A                   | Satin Brushed Aluminum                |
| Sign Panel                | N/A    | N/A                   | Satin Brushed Aluminum                |
| Accent Panel              |        |                       |                                       |
| - Concourse T             | White  | N/A                   | Sign Grade Transluscent Polycarbonate |
| - Concourse A             | White  | N/A                   | Sign Grade Transluscent Polycarbonate |
| - Concourse B             | White  | N/A                   | Sign Grade Transluscent Polycarbonate |
| - Concourse C             | White  | N/A                   | Sign Grade Transluscent Polycarbonate |
| - Concourse D             | White  | N/A                   | Sign Grade Transluscent Polycarbonate |
| - Concourse E             | Yellow | Pantone 123           | Sign Grade Transluscent Polycarbonate |
| - Concourse F             | Yellow | Pantone 123           | Sign Grade Transluscent Polycarbonate |
| Arrow                     | White  | N/A                   | Sign Grade Transluscent Polycarbonate |
| Symbol                    | White  | N/A                   | Sign Grade Transluscent Polycarbonate |
| Background                | Black  | Process Black         | Sign Grade Transluscent Polycarbonate |
| English Text              | White  | N/A                   | Sign Grade Transluscent Polycarbonate |
| Translation Text          | White  | N/A                   | Sign Grade Transluscent Polycarbonate |

### COLOR APPLICATION COLOR

| 1 Concourse Identification |                                                          |  |
|----------------------------|----------------------------------------------------------|--|
| - Concourse T              | Dimensional letters on Satin Brushed Aluminum Background |  |
| - Concourse A              | Dimensional letters on Satin Brushed Aluminum Background |  |
| - Concourse B              | Dimensional letters on Satin Brushed Aluminum Background |  |
| - Concourse C              | Dimensional letters on Satin Brushed Aluminum Background |  |
| - Concourse D              | Dimensional letters on Satin Brushed Aluminum Background |  |
| - Concourse E              | Dimensional letters on Satin Brushed Aluminum Background |  |
| - Concourse F              | Dimensional letters on Satin Brushed Aluminum Background |  |
| 2 Arrow                    | White                                                    |  |
| 3 Arrow Panel              | Process Black                                            |  |
| 4 Symbol                   | White                                                    |  |
| 5 Background               | Process Black                                            |  |
| 6 English Text             | White                                                    |  |
| 7 Translation Text         | White                                                    |  |
| 8 Accent Bar               | White (Domestic) / Pantone 123 (International)           |  |