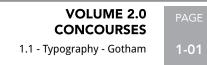

**1.1** Typography - Gotham

## ABCDEFGHIJKLMNOPQRSTUVWXYZ abcdefghijklmnopqrstuvwxyz 0123456789@#\$%^&\*():;

Gotham Book

X = Letter Cap. Height

Letter Spacing Correct - Kerning at "- 33 points"

### Concourse

Letter Spacing Too Wide

Concourse

**Letter Spacing Too Close** 

| <u> </u> | REVISION | DATE     |
|----------|----------|----------|
| 1        | Updated  | 05/06/16 |
| 2        | Updated  | 08/24/17 |
|          |          |          |
|          |          |          |
|          |          |          |
|          |          |          |
|          |          |          |
|          |          |          |