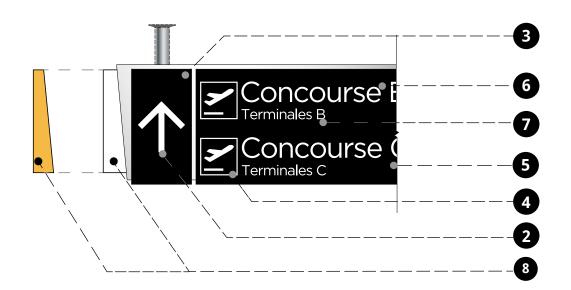

### Color Applications - Primary Directional - Overhead

### Sign Finishes

### Sign Color Application

### COLOR APPLICATION COLOR

| 1 Concourse Identification |                                                          |  |
|----------------------------|----------------------------------------------------------|--|
| - Concourse T              | Dimensional letters on Satin Brushed Aluminum Background |  |
| - Concourse A              | Dimensional letters on Satin Brushed Aluminum Background |  |
| - Concourse B              | Dimensional letters on Satin Brushed Aluminum Background |  |
| - Concourse C              | Dimensional letters on Satin Brushed Aluminum Background |  |
| - Concourse D              | Dimensional letters on Satin Brushed Aluminum Background |  |
| - Concourse E              | Dimensional letters on Satin Brushed Aluminum Background |  |
| - Concourse F              | Dimensional letters on Satin Brushed Aluminum Background |  |
| 2 Arrow                    | White                                                    |  |
| 3 Arrow Panel              | Process Black                                            |  |
| 4 Symbol                   | White                                                    |  |
| 5 Background               | Process Black                                            |  |
| 6 English Text             | White                                                    |  |
| 7 Translation Text         | White                                                    |  |
| 8 Accent Bar               | White (Domestic) / Pantone 123 (International)           |  |

Color Application Examples SCALE: NTS

Note: Color palette should not be subtituted / replaced.

Document Title

| 21) | Sign Type Series Number         |
|-----|---------------------------------|
| 22  | Sign Type Identification System |
| 23  | Sign Type Index                 |
| 24  | Sign Type Layouts               |