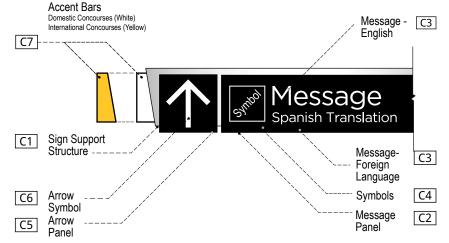

### **Color Specifications**

This section of the document shall specify colors and applications that are to be used in the Concourses.

\*or approved equal

| COLOR APPLICATION         | COLOR  | PANTONE<br>Equivalent | MATERIAL<br>Equivalent                |
|---------------------------|--------|-----------------------|---------------------------------------|
| Concourse Identifications | N/A    | N/A                   | Satin Brushed Aluminum                |
| Sign Panel                | N/A    | N/A                   | Satin Brushed Aluminum                |
| Accent Panel              |        |                       |                                       |
| - Concourse T             | White  | N/A                   | Sign Grade Transluscent Polycarbonate |
| - Concourse A             | White  | N/A                   | Sign Grade Transluscent Polycarbonate |
| - Concourse B             | White  | N/A                   | Sign Grade Transluscent Polycarbonate |
| - Concourse C             | White  | N/A                   | Sign Grade Transluscent Polycarbonate |
| - Concourse D             | White  | N/A                   | Sign Grade Transluscent Polycarbonate |
| - Concourse E             | Yellow | Pantone 123           | Sign Grade Transluscent Polycarbonate |
| - Concourse F             | Yellow | Pantone 123           | Sign Grade Transluscent Polycarbonate |
| Arrow                     | White  | N/A                   | Sign Grade Transluscent Polycarbonate |
| Symbol                    | White  | N/A                   | Sign Grade Transluscent Polycarbonate |
| Background                | Black  | Process Black         | Sign Grade Transluscent Polycarbonate |
| English Text              | White  | N/A                   | Sign Grade Transluscent Polycarbonate |
| Translation Text          | White  | N/A                   | Sign Grade Transluscent Polycarbonate |

### COLOR APPLICATION COLOR

| 1 Concourse Identification |                                                          |  |
|----------------------------|----------------------------------------------------------|--|
| - Concourse T              | Dimensional letters on Satin Brushed Aluminum Background |  |
| - Concourse A              | Dimensional letters on Satin Brushed Aluminum Background |  |
| - Concourse B              | Dimensional letters on Satin Brushed Aluminum Background |  |
| - Concourse C              | Dimensional letters on Satin Brushed Aluminum Background |  |
| - Concourse D              | Dimensional letters on Satin Brushed Aluminum Background |  |
| - Concourse E              | Dimensional letters on Satin Brushed Aluminum Background |  |
| - Concourse F              | Dimensional letters on Satin Brushed Aluminum Background |  |
| 2 Arrow                    | White                                                    |  |
| 3 Arrow Panel              | Process Black                                            |  |
| 4 Symbol                   | White                                                    |  |
| 5 Background               | Process Black                                            |  |
| 6 English Text             | White                                                    |  |
| 7 Translation Text         | White                                                    |  |
| 8 Accent Bar               | White (Domestic) / Pantone 123 (International)           |  |