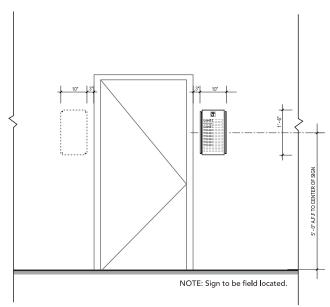

### **2.3** Sign Type Index

| ST-250 Secondary Identification - Flag Mounted                                                                                                                                                               |                                                                                                                                                                                                                                  |     |
|--------------------------------------------------------------------------------------------------------------------------------------------------------------------------------------------------------------|----------------------------------------------------------------------------------------------------------------------------------------------------------------------------------------------------------------------------------|-----|
| Domestic Concourses                                                                                                                                                                                          | International Concourses                                                                                                                                                                                                         | N/A |
| <ul> <li>Overall dimensions: 1'- 1-1/2" H x 1' - 4" W x 5" D</li> <li>2 Sided</li> <li>Provides Restrooms / Elevator information</li> <li>For use in Domestic Concourses only: Accent Color White</li> </ul> | <ul> <li>Overall dimensions: 1'- 1-1/2" H x 1' - 4" W x 5" D</li> <li>2 Sided</li> <li>Provides Restrooms / Elevator information</li> <li>For use in International Concourses only: Accent Color Yellow - Pantone 123</li> </ul> | N/A |

| ST-252 Secondary Identification - Wall Mounted  Domestic Concourses                                                                           | International Concourses                                                                                                                                     | N/A |
|-----------------------------------------------------------------------------------------------------------------------------------------------|--------------------------------------------------------------------------------------------------------------------------------------------------------------|-----|
| Elevator<br>Spanish Trans.                                                                                                                    | Elevator<br>Spanish Trans.                                                                                                                                   |     |
| - Overall dimensions: 7" H x 2' - 4" W x 1" D<br>- Provides Elevator information<br>- For use in Domestic Concourses only: Accent Color White | - Overall dimensions: 7" H x 2' - 4" W x 1" D - Provides Elevator information - For use in International Concourses only : Accent Color Yellow - Pantone 123 | N/A |