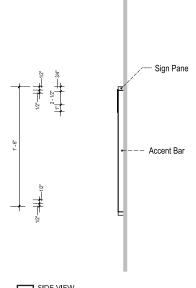

### **2.3** Sign Type Index

| ST-250 Secondary Identification - Flag Mounted                                                                                                                                                               |                                                                                                                                                                                                                                  |     |
|--------------------------------------------------------------------------------------------------------------------------------------------------------------------------------------------------------------|----------------------------------------------------------------------------------------------------------------------------------------------------------------------------------------------------------------------------------|-----|
| Domestic Concourses                                                                                                                                                                                          | International Concourses                                                                                                                                                                                                         | N/A |
| <ul> <li>Overall dimensions: 1'- 1-1/2" H x 1' - 4" W x 5" D</li> <li>2 Sided</li> <li>Provides Restrooms / Elevator information</li> <li>For use in Domestic Concourses only: Accent Color White</li> </ul> | <ul> <li>Overall dimensions: 1'- 1-1/2" H x 1' - 4" W x 5" D</li> <li>2 Sided</li> <li>Provides Restrooms / Elevator information</li> <li>For use in International Concourses only: Accent Color Yellow - Pantone 123</li> </ul> | N/A |

| ST-252 Secondary Identification - Wall Mounted  Domestic Concourses                                                                           | International Concourses                                                                                                                                     | N/A |
|-----------------------------------------------------------------------------------------------------------------------------------------------|--------------------------------------------------------------------------------------------------------------------------------------------------------------|-----|
| Elevator<br>Spanish Trans.                                                                                                                    | Elevator<br>Spanish Trans.                                                                                                                                   |     |
| - Overall dimensions: 7" H x 2' - 4" W x 1" D<br>- Provides Elevator information<br>- For use in Domestic Concourses only: Accent Color White | - Overall dimensions: 7" H x 2' - 4" W x 1" D - Provides Elevator information - For use in International Concourses only : Accent Color Yellow - Pantone 123 | N/A |