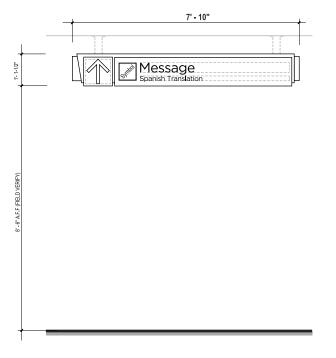

### 2.3 Sign Type Index

ST-200 Primary Directional - Ceiling Suspended

**VOLUME 2.0** CONCOURSES 2.3 Sign Type Index

| <u> </u> | REVISION | DATE     |
|----------|----------|----------|
| 1        | Updated  | 05/06/16 |
| 2        | Updated  | 08/24/17 |
|          |          |          |
|          |          |          |
|          |          |          |
|          |          |          |
|          |          |          |
|          |          |          |