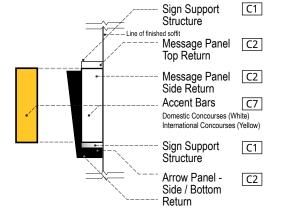

### **Color Specifications**

This section of the document shall specify colors and applications that are to be used in the Concourses.

\*or approved equal

| COLOR APPLICATION         | COLOR  | PANTONE<br>Equivalent | MATERIAL<br>Equivalent                |
|---------------------------|--------|-----------------------|---------------------------------------|
| Concourse Identifications | N/A    | N/A                   | Satin Brushed Aluminum                |
| Sign Panel                | N/A    | N/A                   | Satin Brushed Aluminum                |
| Accent Panel              |        |                       |                                       |
| - Concourse T             | White  | N/A                   | Sign Grade Transluscent Polycarbonate |
| - Concourse A             | White  | N/A                   | Sign Grade Transluscent Polycarbonate |
| - Concourse B             | White  | N/A                   | Sign Grade Transluscent Polycarbonate |
| - Concourse C             | White  | N/A                   | Sign Grade Transluscent Polycarbonate |
| - Concourse D             | White  | N/A                   | Sign Grade Transluscent Polycarbonate |
| - Concourse E             | Yellow | Pantone 123           | Sign Grade Transluscent Polycarbonate |
| - Concourse F             | Yellow | Pantone 123           | Sign Grade Transluscent Polycarbonate |
| Arrow                     | White  | N/A                   | Sign Grade Transluscent Polycarbonate |
| Symbol                    | White  | N/A                   | Sign Grade Transluscent Polycarbonate |
| Background                | Black  | Process Black         | Sign Grade Transluscent Polycarbonate |
| English Text              | White  | N/A                   | Sign Grade Transluscent Polycarbonate |
| Translation Text          | White  | N/A                   | Sign Grade Transluscent Polycarbonate |

### COLOR APPLICATION COLOR

| 1 Concourse Identification |                                                          |  |
|----------------------------|----------------------------------------------------------|--|
| - Concourse T              | Dimensional letters on Satin Brushed Aluminum Background |  |
| - Concourse A              | Dimensional letters on Satin Brushed Aluminum Background |  |
| - Concourse B              | Dimensional letters on Satin Brushed Aluminum Background |  |
| - Concourse C              | Dimensional letters on Satin Brushed Aluminum Background |  |
| - Concourse D              | Dimensional letters on Satin Brushed Aluminum Background |  |
| - Concourse E              | Dimensional letters on Satin Brushed Aluminum Background |  |
| - Concourse F              | Dimensional letters on Satin Brushed Aluminum Background |  |
| 2 Arrow                    | White                                                    |  |
| 3 Arrow Panel              | Process Black                                            |  |
| 4 Symbol                   | White                                                    |  |
| 5 Background               | Process Black                                            |  |
| 6 English Text             | White                                                    |  |
| 7 Translation Text         | White                                                    |  |
| 8 Accent Bar               | White (Domestic) / Pantone 123 (International)           |  |