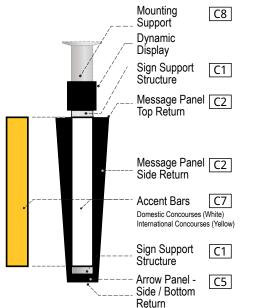

### COLOR APPLICATION COLOR

| 1 Concourse Identification |                                                          |  |
|----------------------------|----------------------------------------------------------|--|
| - Concourse T              | Dimensional letters on Satin Brushed Aluminum Background |  |
| - Concourse A              | Dimensional letters on Satin Brushed Aluminum Background |  |
| - Concourse B              | Dimensional letters on Satin Brushed Aluminum Background |  |
| - Concourse C              | Dimensional letters on Satin Brushed Aluminum Background |  |
| - Concourse D              | Dimensional letters on Satin Brushed Aluminum Background |  |
| - Concourse E              | Dimensional letters on Satin Brushed Aluminum Background |  |
| - Concourse F              | Dimensional letters on Satin Brushed Aluminum Background |  |
| 2 Arrow                    | White                                                    |  |
| 3 Arrow Panel              | Process Black                                            |  |
| 4 Symbol                   | White                                                    |  |
| 5 Background               | Process Black                                            |  |
| 6 English Text             | White                                                    |  |
| 7 Translation Text         | White                                                    |  |
| 8 Accent Bar               | White (Domestic) / Pantone 123 (International)           |  |