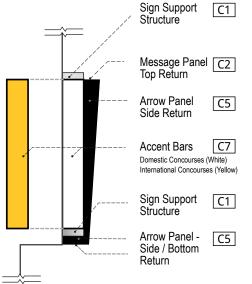

### **1.6** Color Standards

### **Color Specifications**

This section of the document shall specify colors and applications that are to be used in the Concourses.

\*or approved equal

| COLOR APPLICATION         | COLOR  | PANTONE<br>Equivalent | MATERIAL<br>Equivalent                |
|---------------------------|--------|-----------------------|---------------------------------------|
| Concourse Identifications | N/A    | N/A                   | Satin Brushed Aluminum                |
| Sign Panel                | N/A    | N/A                   | Satin Brushed Aluminum                |
| Accent Panel              |        |                       |                                       |
| - Concourse T             | White  | N/A                   | Sign Grade Transluscent Polycarbonate |
| - Concourse A             | White  | N/A                   | Sign Grade Transluscent Polycarbonate |
| - Concourse B             | White  | N/A                   | Sign Grade Transluscent Polycarbonate |
| - Concourse C             | White  | N/A                   | Sign Grade Transluscent Polycarbonate |
| - Concourse D             | White  | N/A                   | Sign Grade Transluscent Polycarbonate |
| - Concourse E             | Yellow | Pantone 123           | Sign Grade Transluscent Polycarbonate |
| - Concourse F             | Yellow | Pantone 123           | Sign Grade Transluscent Polycarbonate |
| Arrow                     | White  | N/A                   | Sign Grade Transluscent Polycarbonate |
| Symbol                    | White  | N/A                   | Sign Grade Transluscent Polycarbonate |
| Background                | Black  | Process Black         | Sign Grade Transluscent Polycarbonate |
| English Text              | White  | N/A                   | Sign Grade Transluscent Polycarbonate |
| Translation Text          | White  | N/A                   | Sign Grade Transluscent Polycarbonate |

**1.6** Color Standards

### Color Applications - Primary Directional - Overhead

### Sign Finishes

### Sign Color Application

### COLOR APPLICATION COLOR

| 1 Concourse Identification |                                                          |  |
|----------------------------|----------------------------------------------------------|--|
| - Concourse T              | Dimensional letters on Satin Brushed Aluminum Background |  |
| - Concourse A              | Dimensional letters on Satin Brushed Aluminum Background |  |
| - Concourse B              | Dimensional letters on Satin Brushed Aluminum Background |  |
| - Concourse C              | Dimensional letters on Satin Brushed Aluminum Background |  |
| - Concourse D              | Dimensional letters on Satin Brushed Aluminum Background |  |
| - Concourse E              | Dimensional letters on Satin Brushed Aluminum Background |  |
| - Concourse F              | Dimensional letters on Satin Brushed Aluminum Background |  |
| 2 Arrow                    | White                                                    |  |
| 3 Arrow Panel              | Process Black                                            |  |
| 4 Symbol                   | White                                                    |  |
| 5 Background               | Process Black                                            |  |
| 6 English Text             | White                                                    |  |
| 7 Translation Text         | White                                                    |  |
| 8 Accent Bar               | White (Domestic) / Pantone 123 (International)           |  |