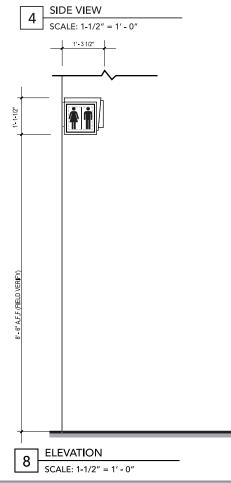

| ST-252 Secondary Identification - Wall Mounted  Domestic Concourses                                                                           | International Concourses                                                                                                                                     | N/A |
|-----------------------------------------------------------------------------------------------------------------------------------------------|--------------------------------------------------------------------------------------------------------------------------------------------------------------|-----|
| Elevator<br>Spanish Trans.                                                                                                                    | Elevator<br>Spanish Trans.                                                                                                                                   |     |
| - Overall dimensions: 7" H x 2' - 4" W x 1" D<br>- Provides Elevator information<br>- For use in Domestic Concourses only: Accent Color White | - Overall dimensions: 7" H x 2' - 4" W x 1" D - Provides Elevator information - For use in International Concourses only : Accent Color Yellow - Pantone 123 | N/A |