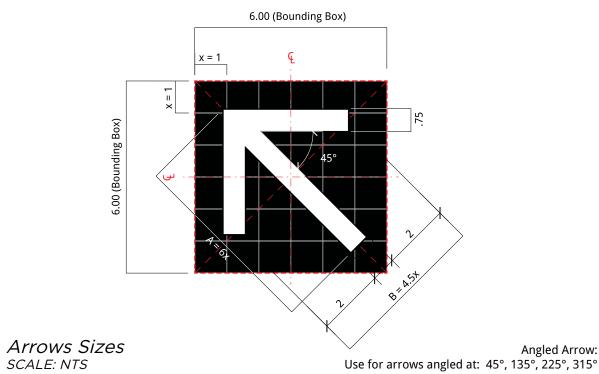

### 1.5 Arrow Standards

These figures define the arrow orientations and size that shall be used throughout the Concourses

Up to the Left 10 oʻclock

Up and/or Straight Ahead / 12 o'clock

Up to the Right 2 o'clock

To the left

Down to the Left

7 o'clock

9 o'clock

To the Right 3 o'clock

Down to the Right 5 o'clock

Straight Arrow: Use for arrows angled at: 0°, 90°, 180°, 270°

Arrows Orientation SCALE: NTS