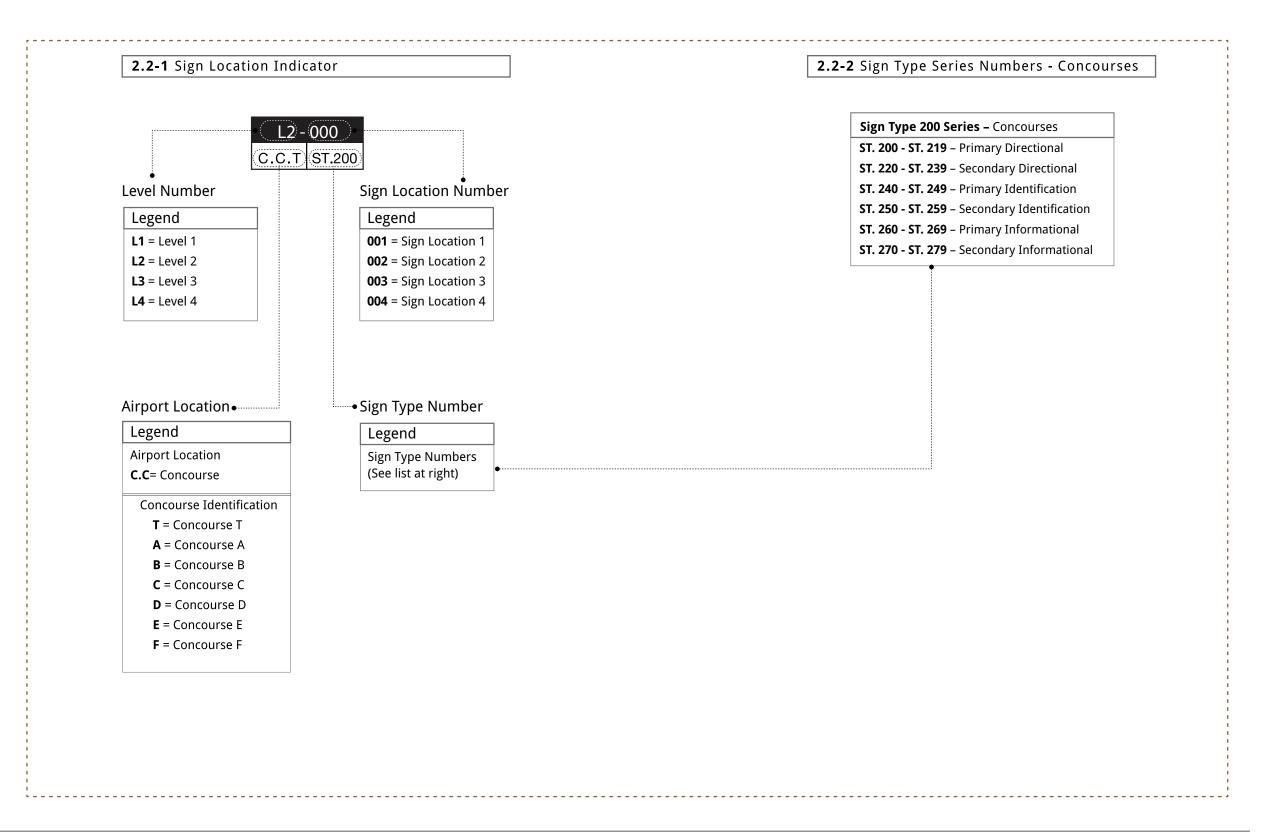

### **2.2** Sign Type Identification System

### Sign Location Indicator

| <u> </u> | REVISION | DATE     |
|----------|----------|----------|
| 1        | Updated  | 05/06/16 |
| 2        | Updated  | 08/24/17 |
|          |          |          |
|          |          |          |
|          |          |          |
|          |          |          |
|          |          |          |
|          |          |          |

### 2.1 Sign Type Series Number

- 100 Series Terminals (Domestic / International)
  - 100 129 Primary Directional
  - 130 139 Secondary Directional
  - 140 149 Primary Identification
  - 150 159 Secondary Identification
  - 160 169 Primary Informational
  - 170 179 Secondary Informational
- 200 Series Concourses
  - 200 219 Primary Directional
  - 220 239 Secondary Directional
  - 240 249 Primary Identification
  - 250 259 Secondary Identification
  - 260 269 Primary Informational
  - 270 279 Secondary Informational
- **300 Series** Transportation Malls
  - 300 329 Primary Directional
  - 330 339 Secondary Directional
  - 340 349 Primary Identification
  - 350 359 Secondary Identification
  - 360 369 Primary Informational
  - 370 379 Secondary Informational
- 400 Series Ground Transportation (Domestic / International)
  - 400 429 Primary Directional
  - 430 439 Secondary Directional
  - 440 449 Primary Identification
  - 450 459 Secondary Identification
  - 460 469 Primary Informational
  - 470 479 Secondary Informational