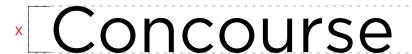

## ABCDEFGHIJKLMNOPQRSTUVWXYZ abcdefghijklmnopqrstuvwxyz 0123456789@#\$%^&\*():;

Gotham Book

X = Letter Cap. Height

Letter Spacing Correct - Kerning at "- 33 points"

### Concourse

Letter Spacing Too Wide

Concourse

**Letter Spacing Too Close** 

| <u> </u> | REVISION | DATE     |
|----------|----------|----------|
| 1        | Updated  | 05/06/16 |
| 2        | Updated  | 08/24/17 |
|          |          |          |
|          |          |          |
|          |          |          |
|          |          |          |
|          |          |          |
|          |          |          |