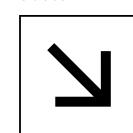

### 1.5 Arrow Standards

These figures define the arrow orientations and size that shall be used throughout the Concourses

Up to the Left 10 oʻclock

Up and/or Straight Ahead / 12 o'clock

Up to the Right 2 o'clock

To the left

Down to the Left

7 o'clock

9 o'clock

To the Right 3 o'clock

Down to the Right 5 o'clock

Straight Arrow: Use for arrows angled at: 0°, 90°, 180°, 270°

Arrows Orientation SCALE: NTS