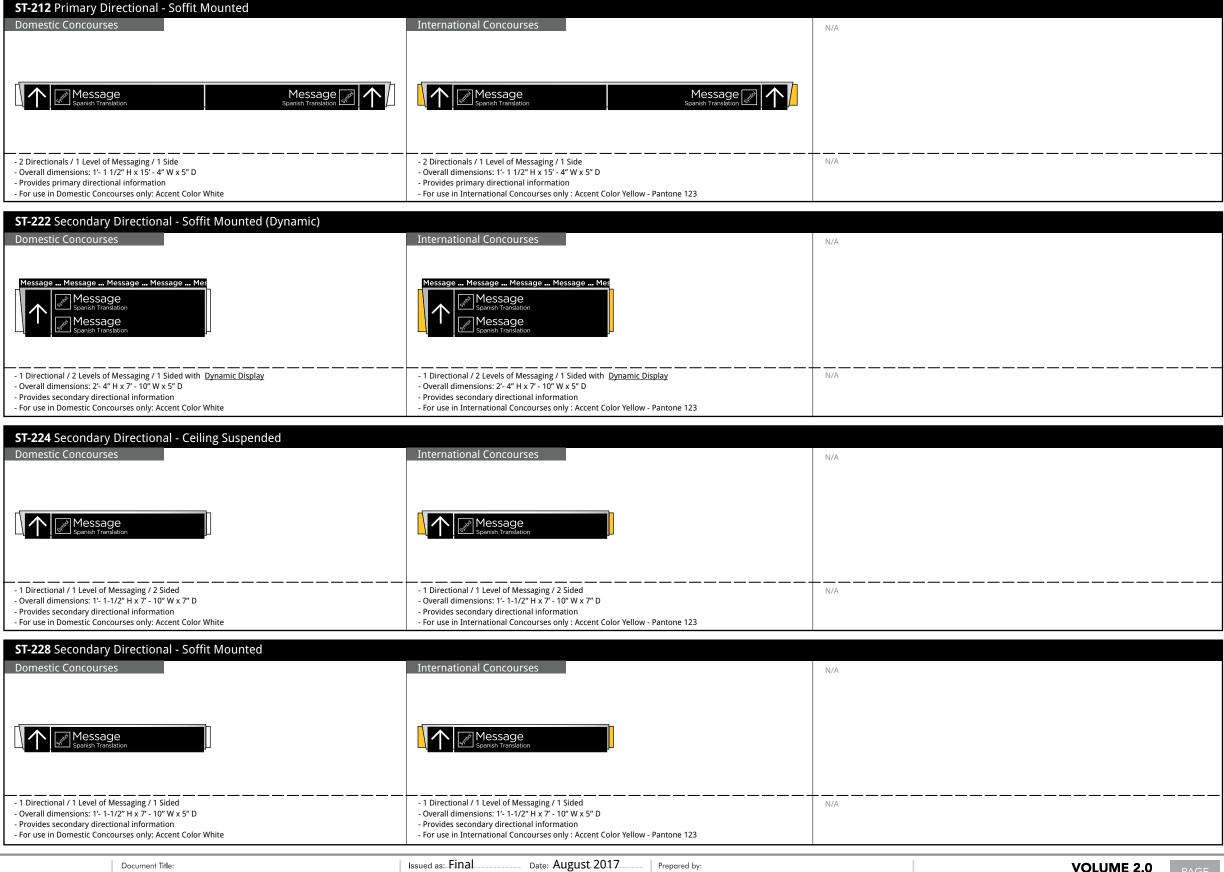

### 2.0 SIGN TYPES

| 2.2 | Sign Type Identification System                            | 2-02 |
|-----|------------------------------------------------------------|------|
| 2.3 | Sign Type Index                                            | 2-03 |
| 2.4 | Sign Type Layouts                                          |      |
|     | ST-200 - Primary Directional - Ceiling Suspended           | 2-07 |
|     | ST-202 - Primary Directional - Ceiling Suspended (Dynamic) | 2-08 |
|     | ST-204 - Primary Directional - Soffit Mounted              | 2-09 |
|     | ST-206 - Primary Directional - Soffit Mounted (Dynamic)    | 2-10 |
|     | ST-212 - Primary Directional - Soffit Mounted              | 2-11 |
|     |                                                            |      |
|     | ST-222 - Secondary Directional - Soffit Mounted (Dynamic)  | 2-12 |
|     | ST-224 - Secondary Directional - Soffit Mounted            | 2-13 |
|     | ST-228 - Secondary Directional - Soffit Mounted            | 2-14 |
|     |                                                            |      |
|     | ST-240 - Primary Identification - Ceiling Suspended        | 2-15 |
|     |                                                            |      |
|     | ST-250 - Secondary Identification - Flag Mounted           | 2-16 |
|     | ST-252 - Secondary Identification - Wall Mounted           | 2-17 |
|     | ST-254 - Secondary Identification - Wall Mounted           | 2-18 |
|     | ST-256 - Secondary Identification - Wall Mounted           | 2-19 |
|     | ST-258 - Secondary Identification - Wall Mounted           | 2-20 |
|     |                                                            |      |
|     | ST-260 - Primary Informational - Wall Mounted              | 2-21 |

### 2.1 Sign Type Series Number

- 100 Series Terminals (Domestic / International)
  - 100 129 Primary Directional
  - 130 139 Secondary Directional
  - 140 149 Primary Identification
  - 150 159 Secondary Identification
  - 160 169 Primary Informational
  - 170 179 Secondary Informational
- 200 Series Concourses
  - 200 219 Primary Directional
  - 220 239 Secondary Directional
  - 240 249 Primary Identification
  - 250 259 Secondary Identification
  - 260 269 Primary Informational
  - 270 279 Secondary Informational
- **300 Series** Transportation Malls
  - 300 329 Primary Directional
  - 330 339 Secondary Directional
  - 340 349 Primary Identification
  - 350 359 Secondary Identification
  - 360 369 Primary Informational
  - 370 379 Secondary Informational
- 400 Series Ground Transportation (Domestic / International)
  - 400 429 Primary Directional
  - 430 439 Secondary Directional
  - 440 449 Primary Identification
  - 450 459 Secondary Identification
  - 460 469 Primary Informational
  - 470 479 Secondary Informational