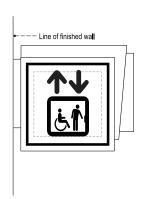

ed with BLACK VINYL. C3 • Gate Number - Dimensional

1. English - Gotham Book - 8" Cap height

removable number panels.

C1 • Sign Support Structure

(Satin Brushed) C2 • Gate Number Panel

accent colors for:

C5 • Mounting Support

Field verify.

C6 • Mounting Cap

Ceiling Suspended

Dynamic messages will vary

N/A

Internal

Owner / Owner's Rep.

nated. C4 • Accent Bars

**Descriptions:** Primary Identification (Dynamic)

surround.

N/A

Dimensions:

Location:

Material:

Lettering:

Symbology:

Colors:



SIGN FINISHES

SCALE: 1" = 1' - 0"

Task 3.0 - STANDARDS / GUIDELINES Project No.: FC5801 - C / #7

REV. A: 05/06/16 REV. 🐴: rev. 🖄: 08/24/17 REV. <u>∕5</u>: REV. 🖄: REV. 6:

Issued as: Final







**TOP VIEW** SCALE: 1-1/2" = 1' - 0"



FRONT VIEW - ELEVATOR SCALE: 1-1/2" = 1' - 0"







**Descriptions:** Secondary Identification

1'- 1-1/2" High x 1' - 4" Wide x 5" Deep Dimensions:

Concourses. Primary circulation corridors - per-Location: pendicular to the main pedestrian traffic flow.

Seamless fabricated aluminum sign panel with

Identification **ST-250** 

removable symbol panels.

Lettering: N/A

Material:

Symbology: Refer to Section 1 - Graphics Standards

C1 • Sign Support Structure Colors:

- Seamless fabricated .040 thick satin

brushed aluminum

C2 • Symbol Panel

- .25" thick seamless fabricated White acrylic (Sign Grade Polycarbonate) overlayed with opaque Black vinyl

- Internally illuminated

C3 • Symbol

- Internally illuminated (White)

C4 • Accent Bars

".125" seamless bent acrylic with top and bottom caps. LED Internally illuminated. Accent Bars (