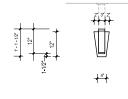

### 1.5 Arrow Standards

These figures define the arrow orientations and size that shall be used throughout the Concourses

Up to the Left 10 oʻclock

Up and/or Straight Ahead / 12 o'clock

Up to the Right 2 o'clock

To the left

Down to the Left

7 o'clock

9 o'clock

To the Right 3 o'clock

Down to the Right 5 o'clock

Straight Arrow: Use for arrows angled at: 0°, 90°, 180°, 270°

Arrows Orientation SCALE: NTS