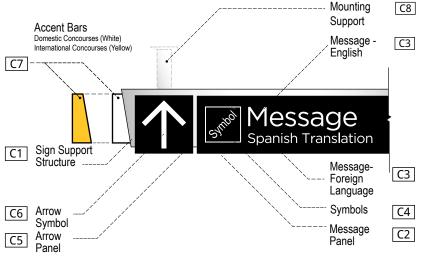

### **Color Specifications**

This section of the document shall specify colors and applications that are to be used in the Concourses.

\*or approved equal

| COLOR APPLICATION         | COLOR  | PANTONE<br>Equivalent | MATERIAL<br>Equivalent                |
|---------------------------|--------|-----------------------|---------------------------------------|
| Concourse Identifications | N/A    | N/A                   | Satin Brushed Aluminum                |
| Sign Panel                | N/A    | N/A                   | Satin Brushed Aluminum                |
| Accent Panel              |        |                       |                                       |
| - Concourse T             | White  | N/A                   | Sign Grade Transluscent Polycarbonate |
| - Concourse A             | White  | N/A                   | Sign Grade Transluscent Polycarbonate |
| - Concourse B             | White  | N/A                   | Sign Grade Transluscent Polycarbonate |
| - Concourse C             | White  | N/A                   | Sign Grade Transluscent Polycarbonate |
| - Concourse D             | White  | N/A                   | Sign Grade Transluscent Polycarbonate |
| - Concourse E             | Yellow | Pantone 123           | Sign Grade Transluscent Polycarbonate |
| - Concourse F             | Yellow | Pantone 123           | Sign Grade Transluscent Polycarbonate |
| Arrow                     | White  | N/A                   | Sign Grade Transluscent Polycarbonate |
| Symbol                    | White  | N/A                   | Sign Grade Transluscent Polycarbonate |
| Background                | Black  | Process Black         | Sign Grade Transluscent Polycarbonate |
| English Text              | White  | N/A                   | Sign Grade Transluscent Polycarbonate |
| Translation Text          | White  | N/A                   | Sign Grade Transluscent Polycarbonate |

### COLOR APPLICATION COLOR

| 1 Concourse Identification |                                                          |  |
|----------------------------|----------------------------------------------------------|--|
| - Concourse T              | Dimensional letters on Satin Brushed Aluminum Background |  |
| - Concourse A              | Dimensional letters on Satin Brushed Aluminum Background |  |
| - Concourse B              | Dimensional letters on Satin Brushed Aluminum Background |  |
| - Concourse C              | Dimensional letters on Satin Brushed Aluminum Background |  |
| - Concourse D              | Dimensional letters on Satin Brushed Aluminum Background |  |
| - Concourse E              | Dimensional letters on Satin Brushed Aluminum Background |  |
| - Concourse F              | Dimensional letters on Satin Brushed Aluminum Background |  |
| 2 Arrow                    | White                                                    |  |
| 3 Arrow Panel              | Process Black                                            |  |
| 4 Symbol                   | White                                                    |  |
| 5 Background               | Process Black                                            |  |
| 6 English Text             | White                                                    |  |
| 7 Translation Text         | White                                                    |  |
| 8 Accent Bar               | White (Domestic) / Pantone 123 (International)           |  |