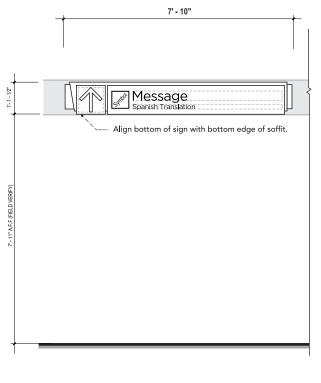

### **2.3** Sign Type Index

| ST-250 Secondary Identification - Flag Mounted                                                                                                                                                               |                                                                                                                                                                                                                                  |     |
|--------------------------------------------------------------------------------------------------------------------------------------------------------------------------------------------------------------|----------------------------------------------------------------------------------------------------------------------------------------------------------------------------------------------------------------------------------|-----|
| Domestic Concourses                                                                                                                                                                                          | International Concourses                                                                                                                                                                                                         | N/A |
| <ul> <li>Overall dimensions: 1'- 1-1/2" H x 1' - 4" W x 5" D</li> <li>2 Sided</li> <li>Provides Restrooms / Elevator information</li> <li>For use in Domestic Concourses only: Accent Color White</li> </ul> | <ul> <li>Overall dimensions: 1'- 1-1/2" H x 1' - 4" W x 5" D</li> <li>2 Sided</li> <li>Provides Restrooms / Elevator information</li> <li>For use in International Concourses only: Accent Color Yellow - Pantone 123</li> </ul> | N/A |

| ST-252 Secondary Identification - Wall Mounted  Domestic Concourses                                                                           | International Concourses                                                                                                                                     | N/A |
|-----------------------------------------------------------------------------------------------------------------------------------------------|--------------------------------------------------------------------------------------------------------------------------------------------------------------|-----|
| Elevator<br>Spanish Trans.                                                                                                                    | Elevator<br>Spanish Trans.                                                                                                                                   |     |
| - Overall dimensions: 7" H x 2' - 4" W x 1" D<br>- Provides Elevator information<br>- For use in Domestic Concourses only: Accent Color White | - Overall dimensions: 7" H x 2' - 4" W x 1" D - Provides Elevator information - For use in International Concourses only : Accent Color Yellow - Pantone 123 | N/A |