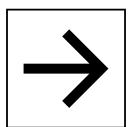

### 1.5 Arrow Standards

These figures define the arrow orientations and size that shall be used throughout the Concourses

Up to the Left 10 oʻclock

Up and/or Straight Ahead / 12 o'clock

Up to the Right 2 o'clock

To the left

Down to the Left

7 o'clock

9 o'clock

To the Right 3 o'clock

Down to the Right 5 o'clock

Straight Arrow: Use for arrows angled at: 0°, 90°, 180°, 270°

Arrows Orientation SCALE: NTS