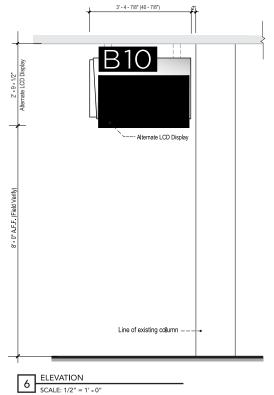

### **2.3** Sign Type Index

| ST-250 Secondary Identification - Flag Mounted                                                                                                                                                               |                                                                                                                                                                                                                                  |     |
|--------------------------------------------------------------------------------------------------------------------------------------------------------------------------------------------------------------|----------------------------------------------------------------------------------------------------------------------------------------------------------------------------------------------------------------------------------|-----|
| Domestic Concourses                                                                                                                                                                                          | International Concourses                                                                                                                                                                                                         | N/A |
| <ul> <li>Overall dimensions: 1'- 1-1/2" H x 1' - 4" W x 5" D</li> <li>2 Sided</li> <li>Provides Restrooms / Elevator information</li> <li>For use in Domestic Concourses only: Accent Color White</li> </ul> | <ul> <li>Overall dimensions: 1'- 1-1/2" H x 1' - 4" W x 5" D</li> <li>2 Sided</li> <li>Provides Restrooms / Elevator information</li> <li>For use in International Concourses only: Accent Color Yellow - Pantone 123</li> </ul> | N/A |