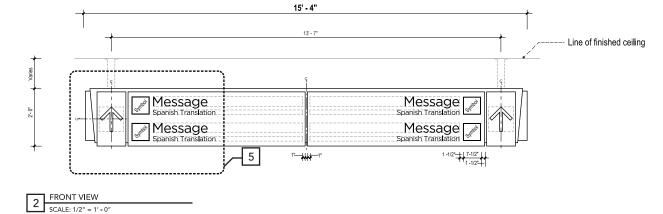

### **2.3** Sign Type Index

| ST-250 Secondary Identification - Flag Mounted                                                                                                                                                               |                                                                                                                                                                                                                                  |     |
|--------------------------------------------------------------------------------------------------------------------------------------------------------------------------------------------------------------|----------------------------------------------------------------------------------------------------------------------------------------------------------------------------------------------------------------------------------|-----|
| Domestic Concourses                                                                                                                                                                                          | International Concourses                                                                                                                                                                                                         | N/A |
| <ul> <li>Overall dimensions: 1'- 1-1/2" H x 1' - 4" W x 5" D</li> <li>2 Sided</li> <li>Provides Restrooms / Elevator information</li> <li>For use in Domestic Concourses only: Accent Color White</li> </ul> | <ul> <li>Overall dimensions: 1'- 1-1/2" H x 1' - 4" W x 5" D</li> <li>2 Sided</li> <li>Provides Restrooms / Elevator information</li> <li>For use in International Concourses only: Accent Color Yellow - Pantone 123</li> </ul> | N/A |

| ST-252 Secondary Identification - Wall Mounted  Domestic Concourses                                                                           | International Concourses                                                                                                                                     | N/A |
|-----------------------------------------------------------------------------------------------------------------------------------------------|--------------------------------------------------------------------------------------------------------------------------------------------------------------|-----|
| Elevator<br>Spanish Trans.                                                                                                                    | Elevator<br>Spanish Trans.                                                                                                                                   |     |
| - Overall dimensions: 7" H x 2' - 4" W x 1" D<br>- Provides Elevator information<br>- For use in Domestic Concourses only: Accent Color White | - Overall dimensions: 7" H x 2' - 4" W x 1" D - Provides Elevator information - For use in International Concourses only : Accent Color Yellow - Pantone 123 | N/A |