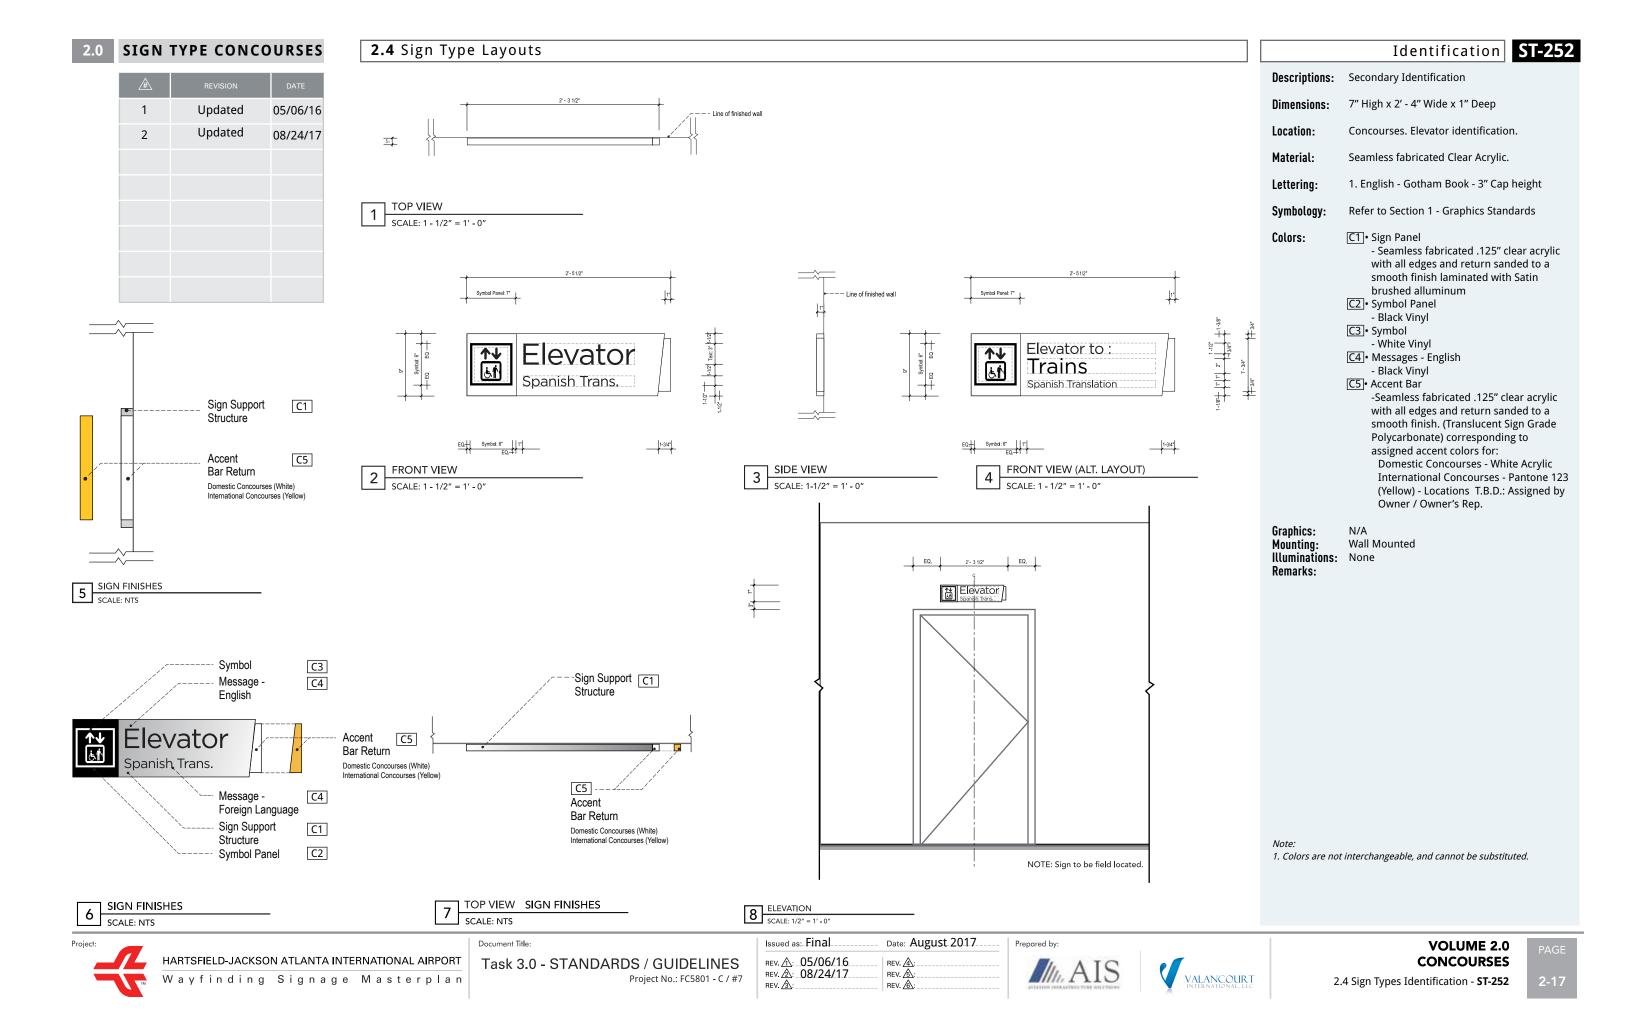

| ST-252 Secondary Identification - Wall Mounted  Domestic Concourses                                                                           | International Concourses                                                                                                                                     | N/A |
|-----------------------------------------------------------------------------------------------------------------------------------------------|--------------------------------------------------------------------------------------------------------------------------------------------------------------|-----|
| Elevator<br>Spanish Trans.                                                                                                                    | Elevator<br>Spanish Trans.                                                                                                                                   |     |
| - Overall dimensions: 7" H x 2' - 4" W x 1" D<br>- Provides Elevator information<br>- For use in Domestic Concourses only: Accent Color White | - Overall dimensions: 7" H x 2' - 4" W x 1" D - Provides Elevator information - For use in International Concourses only : Accent Color Yellow - Pantone 123 | N/A |