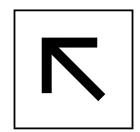

### 1.5 Arrow Standards

These figures define the arrow orientations and size that shall be used throughout the Concourses

Up to the Left 10 oʻclock

Up and/or Straight Ahead / 12 o'clock

Up to the Right 2 o'clock

To the left

Down to the Left

7 o'clock

9 o'clock

To the Right 3 o'clock

Down to the Right 5 o'clock

Straight Arrow: Use for arrows angled at: 0°, 90°, 180°, 270°

Arrows Orientation SCALE: NTS