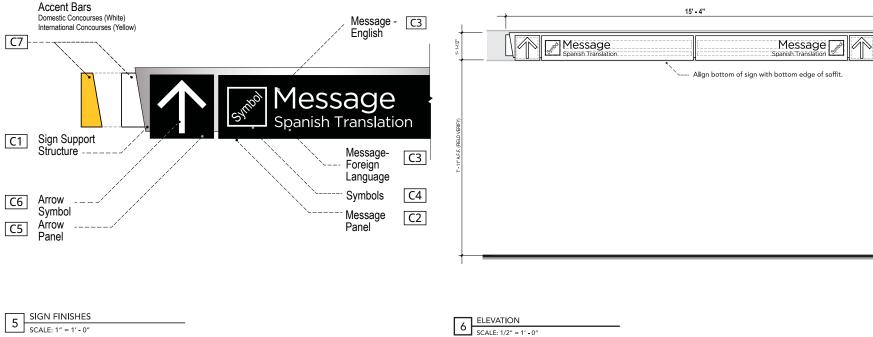

### Sign Finishes

### Sign Color Application

### COLOR APPLICATION COLOR

| 1 Concourse Identification |                                                          |  |
|----------------------------|----------------------------------------------------------|--|
| - Concourse T              | Dimensional letters on Satin Brushed Aluminum Background |  |
| - Concourse A              | Dimensional letters on Satin Brushed Aluminum Background |  |
| - Concourse B              | Dimensional letters on Satin Brushed Aluminum Background |  |
| - Concourse C              | Dimensional letters on Satin Brushed Aluminum Background |  |
| - Concourse D              | Dimensional letters on Satin Brushed Aluminum Background |  |
| - Concourse E              | Dimensional letters on Satin Brushed Aluminum Background |  |
| - Concourse F              | Dimensional letters on Satin Brushed Aluminum Background |  |
| 2 Arrow                    | White                                                    |  |
| 3 Arrow Panel              | Process Black                                            |  |
| 4 Symbol                   | White                                                    |  |
| 5 Background               | Process Black                                            |  |
| 6 English Text             | White                                                    |  |
| 7 Translation Text         | White                                                    |  |
| 8 Accent Bar               | White (Domestic) / Pantone 123 (International)           |  |