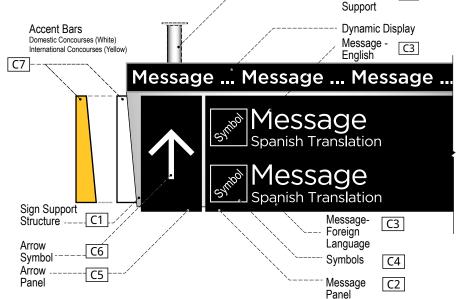

### COLOR APPLICATION COLOR

| 1 Concourse Identification |                                                          |  |
|----------------------------|----------------------------------------------------------|--|
| - Concourse T              | Dimensional letters on Satin Brushed Aluminum Background |  |
| - Concourse A              | Dimensional letters on Satin Brushed Aluminum Background |  |
| - Concourse B              | Dimensional letters on Satin Brushed Aluminum Background |  |
| - Concourse C              | Dimensional letters on Satin Brushed Aluminum Background |  |
| - Concourse D              | Dimensional letters on Satin Brushed Aluminum Background |  |
| - Concourse E              | Dimensional letters on Satin Brushed Aluminum Background |  |
| - Concourse F              | Dimensional letters on Satin Brushed Aluminum Background |  |
| 2 Arrow                    | White                                                    |  |
| 3 Arrow Panel              | Process Black                                            |  |
| 4 Symbol                   | White                                                    |  |
| 5 Background               | Process Black                                            |  |
| 6 English Text             | White                                                    |  |
| 7 Translation Text         | White                                                    |  |
| 8 Accent Bar               | White (Domestic) / Pantone 123 (International)           |  |