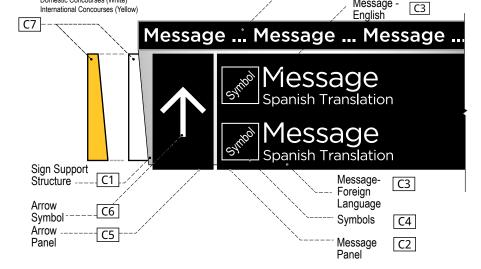

### **Color Specifications**

This section of the document shall specify colors and applications that are to be used in the Concourses.

\*or approved equal

| COLOR APPLICATION         | COLOR  | PANTONE<br>Equivalent | MATERIAL<br>Equivalent                |
|---------------------------|--------|-----------------------|---------------------------------------|
| Concourse Identifications | N/A    | N/A                   | Satin Brushed Aluminum                |
| Sign Panel                | N/A    | N/A                   | Satin Brushed Aluminum                |
| Accent Panel              |        |                       |                                       |
| - Concourse T             | White  | N/A                   | Sign Grade Transluscent Polycarbonate |
| - Concourse A             | White  | N/A                   | Sign Grade Transluscent Polycarbonate |
| - Concourse B             | White  | N/A                   | Sign Grade Transluscent Polycarbonate |
| - Concourse C             | White  | N/A                   | Sign Grade Transluscent Polycarbonate |
| - Concourse D             | White  | N/A                   | Sign Grade Transluscent Polycarbonate |
| - Concourse E             | Yellow | Pantone 123           | Sign Grade Transluscent Polycarbonate |
| - Concourse F             | Yellow | Pantone 123           | Sign Grade Transluscent Polycarbonate |
| Arrow                     | White  | N/A                   | Sign Grade Transluscent Polycarbonate |
| Symbol                    | White  | N/A                   | Sign Grade Transluscent Polycarbonate |
| Background                | Black  | Process Black         | Sign Grade Transluscent Polycarbonate |
| English Text              | White  | N/A                   | Sign Grade Transluscent Polycarbonate |
| Translation Text          | White  | N/A                   | Sign Grade Transluscent Polycarbonate |

### COLOR APPLICATION COLOR

| 1 Concourse Identification |                                                          |  |
|----------------------------|----------------------------------------------------------|--|
| - Concourse T              | Dimensional letters on Satin Brushed Aluminum Background |  |
| - Concourse A              | Dimensional letters on Satin Brushed Aluminum Background |  |
| - Concourse B              | Dimensional letters on Satin Brushed Aluminum Background |  |
| - Concourse C              | Dimensional letters on Satin Brushed Aluminum Background |  |
| - Concourse D              | Dimensional letters on Satin Brushed Aluminum Background |  |
| - Concourse E              | Dimensional letters on Satin Brushed Aluminum Background |  |
| - Concourse F              | Dimensional letters on Satin Brushed Aluminum Background |  |
| 2 Arrow                    | White                                                    |  |
| 3 Arrow Panel              | Process Black                                            |  |
| 4 Symbol                   | White                                                    |  |
| 5 Background               | Process Black                                            |  |
| 6 English Text             | White                                                    |  |
| 7 Translation Text         | White                                                    |  |
| 8 Accent Bar               | White (Domestic) / Pantone 123 (International)           |  |