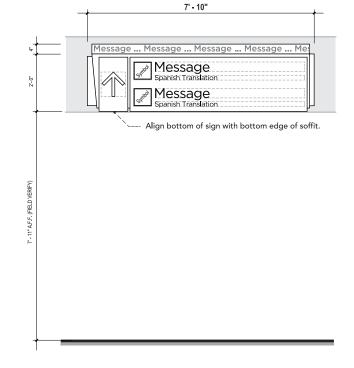

### 2.0 SIGN TYPES

| 2.2 | Sign Type Identification System                            | 2-02 |
|-----|------------------------------------------------------------|------|
| 2.3 | Sign Type Index                                            | 2-03 |
| 2.4 | Sign Type Layouts                                          |      |
|     | ST-200 - Primary Directional - Ceiling Suspended           | 2-07 |
|     | ST-202 - Primary Directional - Ceiling Suspended (Dynamic) | 2-08 |
|     | ST-204 - Primary Directional - Soffit Mounted              | 2-09 |
|     | ST-206 - Primary Directional - Soffit Mounted (Dynamic)    | 2-10 |
|     | ST-212 - Primary Directional - Soffit Mounted              | 2-11 |
|     |                                                            |      |
|     | ST-222 - Secondary Directional - Soffit Mounted (Dynamic)  | 2-12 |
|     | ST-224 - Secondary Directional - Soffit Mounted            | 2-13 |
|     | ST-228 - Secondary Directional - Soffit Mounted            | 2-14 |
|     |                                                            |      |
|     | ST-240 - Primary Identification - Ceiling Suspended        | 2-15 |
|     |                                                            |      |
|     | ST-250 - Secondary Identification - Flag Mounted           | 2-16 |
|     | ST-252 - Secondary Identification - Wall Mounted           | 2-17 |
|     | ST-254 - Secondary Identification - Wall Mounted           | 2-18 |
|     | ST-256 - Secondary Identification - Wall Mounted           | 2-19 |
|     | ST-258 - Secondary Identification - Wall Mounted           | 2-20 |
|     |                                                            |      |
|     | ST-260 - Primary Informational - Wall Mounted              | 2-21 |