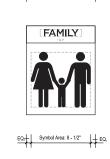

### **2.3** Sign Type Index

| ST-250 Secondary Identification - Flag Mounted                                                                                                                                                               |                                                                                                                                                                                                                                  |     |
|--------------------------------------------------------------------------------------------------------------------------------------------------------------------------------------------------------------|----------------------------------------------------------------------------------------------------------------------------------------------------------------------------------------------------------------------------------|-----|
| Domestic Concourses                                                                                                                                                                                          | International Concourses                                                                                                                                                                                                         | N/A |
| <ul> <li>Overall dimensions: 1'- 1-1/2" H x 1' - 4" W x 5" D</li> <li>2 Sided</li> <li>Provides Restrooms / Elevator information</li> <li>For use in Domestic Concourses only: Accent Color White</li> </ul> | <ul> <li>Overall dimensions: 1'- 1-1/2" H x 1' - 4" W x 5" D</li> <li>2 Sided</li> <li>Provides Restrooms / Elevator information</li> <li>For use in International Concourses only: Accent Color Yellow - Pantone 123</li> </ul> | N/A |