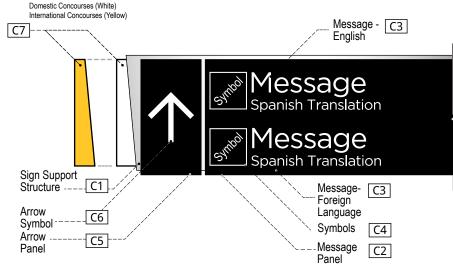

### **1.6** Color Standards

### **Color Specifications**

This section of the document shall specify colors and applications that are to be used in the Concourses.

\*or approved equal

| COLOR APPLICATION         | COLOR  | PANTONE<br>Equivalent | MATERIAL<br>Equivalent                |
|---------------------------|--------|-----------------------|---------------------------------------|
| Concourse Identifications | N/A    | N/A                   | Satin Brushed Aluminum                |
| Sign Panel                | N/A    | N/A                   | Satin Brushed Aluminum                |
| Accent Panel              |        |                       |                                       |
| - Concourse T             | White  | N/A                   | Sign Grade Transluscent Polycarbonate |
| - Concourse A             | White  | N/A                   | Sign Grade Transluscent Polycarbonate |
| - Concourse B             | White  | N/A                   | Sign Grade Transluscent Polycarbonate |
| - Concourse C             | White  | N/A                   | Sign Grade Transluscent Polycarbonate |
| - Concourse D             | White  | N/A                   | Sign Grade Transluscent Polycarbonate |
| - Concourse E             | Yellow | Pantone 123           | Sign Grade Transluscent Polycarbonate |
| - Concourse F             | Yellow | Pantone 123           | Sign Grade Transluscent Polycarbonate |
| Arrow                     | White  | N/A                   | Sign Grade Transluscent Polycarbonate |
| Symbol                    | White  | N/A                   | Sign Grade Transluscent Polycarbonate |
| Background                | Black  | Process Black         | Sign Grade Transluscent Polycarbonate |
| English Text              | White  | N/A                   | Sign Grade Transluscent Polycarbonate |
| Translation Text          | White  | N/A                   | Sign Grade Transluscent Polycarbonate |

**1.6** Color Standards

### Color Applications - Primary Directional - Overhead

### Sign Finishes

### Sign Color Application

### COLOR APPLICATION COLOR

| 1 Concourse Identification |                                                          |  |
|----------------------------|----------------------------------------------------------|--|
| - Concourse T              | Dimensional letters on Satin Brushed Aluminum Background |  |
| - Concourse A              | Dimensional letters on Satin Brushed Aluminum Background |  |
| - Concourse B              | Dimensional letters on Satin Brushed Aluminum Background |  |
| - Concourse C              | Dimensional letters on Satin Brushed Aluminum Background |  |
| - Concourse D              | Dimensional letters on Satin Brushed Aluminum Background |  |
| - Concourse E              | Dimensional letters on Satin Brushed Aluminum Background |  |
| - Concourse F              | Dimensional letters on Satin Brushed Aluminum Background |  |
| 2 Arrow                    | White                                                    |  |
| 3 Arrow Panel              | Process Black                                            |  |
| 4 Symbol                   | White                                                    |  |
| 5 Background               | Process Black                                            |  |
| 6 English Text             | White                                                    |  |
| 7 Translation Text         | White                                                    |  |
| 8 Accent Bar               | White (Domestic) / Pantone 123 (International)           |  |