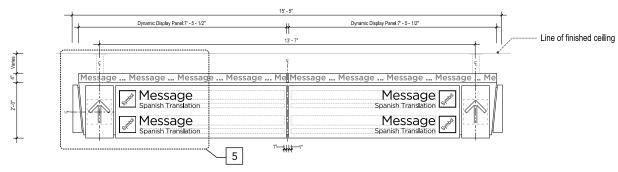

### 1.5 Arrow Standards

These figures define the arrow orientations and size that shall be used throughout the Concourses

Up to the Left 10 oʻclock

Up and/or Straight Ahead / 12 o'clock

Up to the Right 2 o'clock

To the left

Down to the Left

7 o'clock

9 o'clock

To the Right 3 o'clock

Down to the Right 5 o'clock

Straight Arrow: Use for arrows angled at: 0°, 90°, 180°, 270°

Arrows Orientation SCALE: NTS