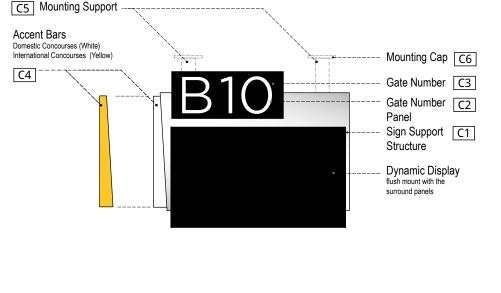

### **2.3** Sign Type Index

| ST-250 Secondary Identification - Flag Mounted                                                                                                                                                               |                                                                                                                                                                                                                                  |     |
|--------------------------------------------------------------------------------------------------------------------------------------------------------------------------------------------------------------|----------------------------------------------------------------------------------------------------------------------------------------------------------------------------------------------------------------------------------|-----|
| Domestic Concourses                                                                                                                                                                                          | International Concourses                                                                                                                                                                                                         | N/A |
| <ul> <li>Overall dimensions: 1'- 1-1/2" H x 1' - 4" W x 5" D</li> <li>2 Sided</li> <li>Provides Restrooms / Elevator information</li> <li>For use in Domestic Concourses only: Accent Color White</li> </ul> | <ul> <li>Overall dimensions: 1'- 1-1/2" H x 1' - 4" W x 5" D</li> <li>2 Sided</li> <li>Provides Restrooms / Elevator information</li> <li>For use in International Concourses only: Accent Color Yellow - Pantone 123</li> </ul> | N/A |