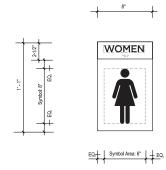

### **2.3** Sign Type Index

| ST-250 Secondary Identification - Flag Mounted                                                                                                                                                               |                                                                                                                                                                                                                                  |     |
|--------------------------------------------------------------------------------------------------------------------------------------------------------------------------------------------------------------|----------------------------------------------------------------------------------------------------------------------------------------------------------------------------------------------------------------------------------|-----|
| Domestic Concourses                                                                                                                                                                                          | International Concourses                                                                                                                                                                                                         | N/A |
| <ul> <li>Overall dimensions: 1'- 1-1/2" H x 1' - 4" W x 5" D</li> <li>2 Sided</li> <li>Provides Restrooms / Elevator information</li> <li>For use in Domestic Concourses only: Accent Color White</li> </ul> | <ul> <li>Overall dimensions: 1'- 1-1/2" H x 1' - 4" W x 5" D</li> <li>2 Sided</li> <li>Provides Restrooms / Elevator information</li> <li>For use in International Concourses only: Accent Color Yellow - Pantone 123</li> </ul> | N/A |