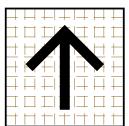

### 1.5 Arrow Standards

These figures define the arrow orientations and size that shall be used throughout the Concourses

Up to the Left 10 oʻclock

Up and/or Straight Ahead / 12 o'clock

Up to the Right 2 o'clock

To the left

Down to the Left

7 o'clock

9 o'clock

To the Right 3 o'clock

Down to the Right 5 o'clock

Straight Arrow: Use for arrows angled at: 0°, 90°, 180°, 270°

Arrows Orientation SCALE: NTS