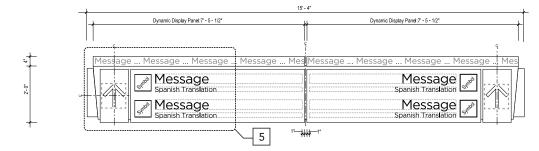

### Dynamic Message Terminology

| TERMINOLOGY                 |
|-----------------------------|
| Domestic Terminal           |
| International Terminal      |
| Domestic Baggage Claim      |
| International Baggage Claim |
| Ground Transportation       |
| Train to :                  |
| Walk to :                   |

Dynamic messages shown are samples only. Owner will review / confirm all messages.