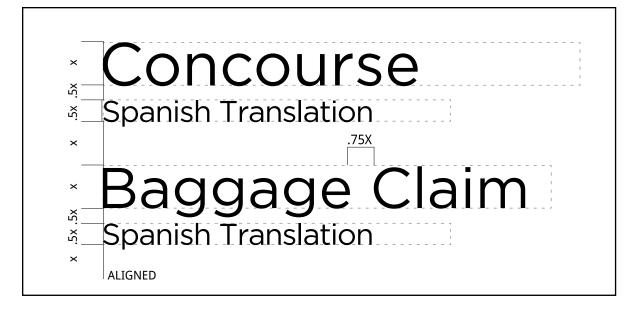

1.1 Typography - Gotham

### Line Spacing

**Line Spacing Examples** 

Spacing Example between arrow, symbol and messages

Unrelated Line Spacing Examples

| <u></u> | REVISION | DATE     |
|---------|----------|----------|
| 1       | Updated  | 05/06/16 |
| 2       | Updated  | 08/24/17 |
|         |          |          |
|         |          |          |
|         |          |          |
|         |          |          |
|         |          |          |
|         |          |          |