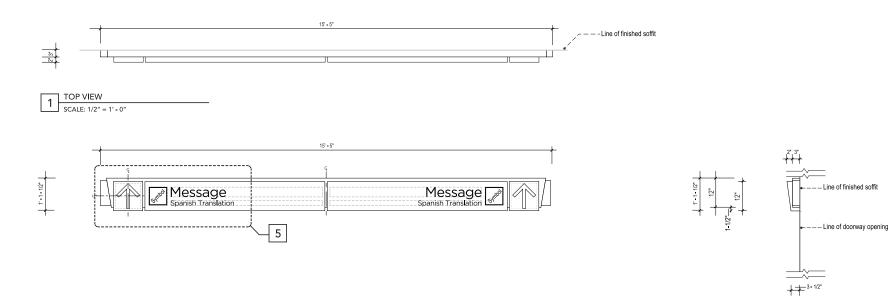

### **2.3** Sign Type Index

| ST-250 Secondary Identification - Flag Mounted                                                                                                                                                               |                                                                                                                                                                                                                                  |     |
|--------------------------------------------------------------------------------------------------------------------------------------------------------------------------------------------------------------|----------------------------------------------------------------------------------------------------------------------------------------------------------------------------------------------------------------------------------|-----|
| Domestic Concourses                                                                                                                                                                                          | International Concourses                                                                                                                                                                                                         | N/A |
| <ul> <li>Overall dimensions: 1'- 1-1/2" H x 1' - 4" W x 5" D</li> <li>2 Sided</li> <li>Provides Restrooms / Elevator information</li> <li>For use in Domestic Concourses only: Accent Color White</li> </ul> | <ul> <li>Overall dimensions: 1'- 1-1/2" H x 1' - 4" W x 5" D</li> <li>2 Sided</li> <li>Provides Restrooms / Elevator information</li> <li>For use in International Concourses only: Accent Color Yellow - Pantone 123</li> </ul> | N/A |

| ST-252 Secondary Identification - Wall Mounted  Domestic Concourses                                                                           | International Concourses                                                                                                                                     | N/A |
|-----------------------------------------------------------------------------------------------------------------------------------------------|--------------------------------------------------------------------------------------------------------------------------------------------------------------|-----|
| Elevator<br>Spanish Trans.                                                                                                                    | Elevator<br>Spanish Trans.                                                                                                                                   |     |
| - Overall dimensions: 7" H x 2' - 4" W x 1" D<br>- Provides Elevator information<br>- For use in Domestic Concourses only: Accent Color White | - Overall dimensions: 7" H x 2' - 4" W x 1" D - Provides Elevator information - For use in International Concourses only : Accent Color Yellow - Pantone 123 | N/A |