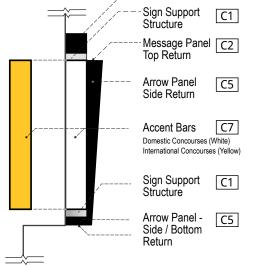

### **Color Specifications**

This section of the document shall specify colors and applications that are to be used in the Concourses.

\*or approved equal

| COLOR APPLICATION         | COLOR  | PANTONE<br>Equivalent | MATERIAL<br>Equivalent                |
|---------------------------|--------|-----------------------|---------------------------------------|
| Concourse Identifications | N/A    | N/A                   | Satin Brushed Aluminum                |
| Sign Panel                | N/A    | N/A                   | Satin Brushed Aluminum                |
| Accent Panel              |        |                       |                                       |
| - Concourse T             | White  | N/A                   | Sign Grade Transluscent Polycarbonate |
| - Concourse A             | White  | N/A                   | Sign Grade Transluscent Polycarbonate |
| - Concourse B             | White  | N/A                   | Sign Grade Transluscent Polycarbonate |
| - Concourse C             | White  | N/A                   | Sign Grade Transluscent Polycarbonate |
| - Concourse D             | White  | N/A                   | Sign Grade Transluscent Polycarbonate |
| - Concourse E             | Yellow | Pantone 123           | Sign Grade Transluscent Polycarbonate |
| - Concourse F             | Yellow | Pantone 123           | Sign Grade Transluscent Polycarbonate |
| Arrow                     | White  | N/A                   | Sign Grade Transluscent Polycarbonate |
| Symbol                    | White  | N/A                   | Sign Grade Transluscent Polycarbonate |
| Background                | Black  | Process Black         | Sign Grade Transluscent Polycarbonate |
| English Text              | White  | N/A                   | Sign Grade Transluscent Polycarbonate |
| Translation Text          | White  | N/A                   | Sign Grade Transluscent Polycarbonate |

### COLOR APPLICATION COLOR

| 1 Concourse Identification |                                                          |  |
|----------------------------|----------------------------------------------------------|--|
| - Concourse T              | Dimensional letters on Satin Brushed Aluminum Background |  |
| - Concourse A              | Dimensional letters on Satin Brushed Aluminum Background |  |
| - Concourse B              | Dimensional letters on Satin Brushed Aluminum Background |  |
| - Concourse C              | Dimensional letters on Satin Brushed Aluminum Background |  |
| - Concourse D              | Dimensional letters on Satin Brushed Aluminum Background |  |
| - Concourse E              | Dimensional letters on Satin Brushed Aluminum Background |  |
| - Concourse F              | Dimensional letters on Satin Brushed Aluminum Background |  |
| 2 Arrow                    | White                                                    |  |
| 3 Arrow Panel              | Process Black                                            |  |
| 4 Symbol                   | White                                                    |  |
| 5 Background               | Process Black                                            |  |
| 6 English Text             | White                                                    |  |
| 7 Translation Text         | White                                                    |  |
| 8 Accent Bar               | White (Domestic) / Pantone 123 (International)           |  |