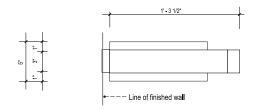

### **2.3** Sign Type Index

| ST-250 Secondary Identification - Flag Mounted                                                                                                                                                               |                                                                                                                                                                                                                                  |     |
|--------------------------------------------------------------------------------------------------------------------------------------------------------------------------------------------------------------|----------------------------------------------------------------------------------------------------------------------------------------------------------------------------------------------------------------------------------|-----|
| Domestic Concourses                                                                                                                                                                                          | International Concourses                                                                                                                                                                                                         | N/A |
| <ul> <li>Overall dimensions: 1'- 1-1/2" H x 1' - 4" W x 5" D</li> <li>2 Sided</li> <li>Provides Restrooms / Elevator information</li> <li>For use in Domestic Concourses only: Accent Color White</li> </ul> | <ul> <li>Overall dimensions: 1'- 1-1/2" H x 1' - 4" W x 5" D</li> <li>2 Sided</li> <li>Provides Restrooms / Elevator information</li> <li>For use in International Concourses only: Accent Color Yellow - Pantone 123</li> </ul> | N/A |

| ST-252 Secondary Identification - Wall Mounted  Domestic Concourses                                                                           | International Concourses                                                                                                                                     | N/A |
|-----------------------------------------------------------------------------------------------------------------------------------------------|--------------------------------------------------------------------------------------------------------------------------------------------------------------|-----|
| Elevator<br>Spanish Trans.                                                                                                                    | Elevator<br>Spanish Trans.                                                                                                                                   |     |
| - Overall dimensions: 7" H x 2' - 4" W x 1" D<br>- Provides Elevator information<br>- For use in Domestic Concourses only: Accent Color White | - Overall dimensions: 7" H x 2' - 4" W x 1" D - Provides Elevator information - For use in International Concourses only : Accent Color Yellow - Pantone 123 | N/A |