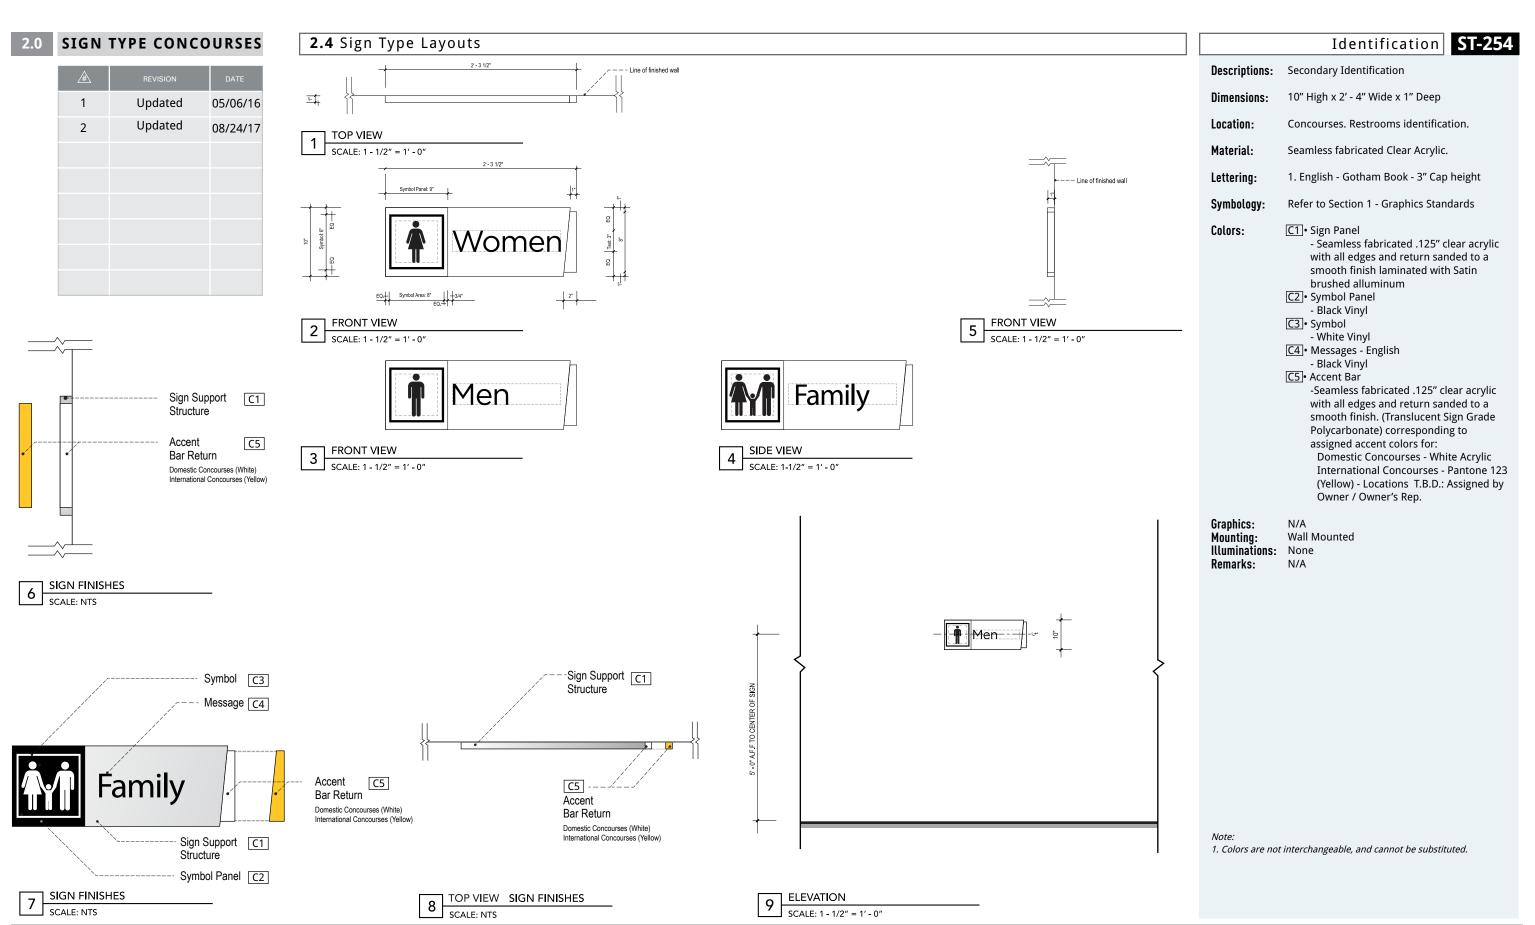

gned by

Owner / Owner's Rep. C5 • Mounting Support

- Seamless fabricated .040 thick satin

brushed aluminum

N/A

Graphics: Mounting: Flag Mounted Illuminations: Internal Remarks: N/A

Note:

1. Colors are not interchangeable, and cannot be substituted.

SIGN FINISHES SCALE: NTS

7 TOP VIEW

SCALE: 1-1/2" = 1' - 0"

Task 3.0 - STANDARDS / GUIDELINES Project No.: FC5801 - C / #7

Mounting

Support

Symbol Panel

C5

C2

C4

International Concourses (Yellow)

Accent Bar Return Domestic Concourses (White)

> Issued as: Final Date: August 2017 REV. A: 05/06/16 REV. 🐴: REV. 🕭: 08/24/17 REV. <u>∕5</u>: REV. 💰: REV. 📤:







C5

**C**3

C4 Accent Bar Return

C2

Domestic Concourses (White) nternational Concourses (Yellow)

Mounting Support

Structure

Symbol

Panel

Sign Support C1

Symbol







Document Title:

Task 3.0 - STANDARDS / GUIDELINES
Project No.: FC5801 - C / #7





VOLUME 2.0 CONCOURSES

1 TOP VIEW

SCALE: 1 - 1/2" = 1' - 0"









4 FRONT VIEW - FAMILY
SCALE: 1 - 1/2" = 1' - 0"

5 | SIDE VIEW | SCALE: 1-1/2" = 1' - 0"

2 FRONT VIEW - WOMEN

SCALE: 1 - 1/2" = 1' - 0"

FRONT VIEW - MEN
SCALE: 1 - 1/2" = 1' - 0"





1. Colors are not interchangeable, and cannot be substituted.

6 SIGN ..... SIGN FINISHES 7 ELEVATION

SCALE: 1/2" = 1' - 0"



Task 3.0 - STANDARDS / GUIDELINES Project No.: FC5801 - C / #7







Identification **ST-256** 

**Descriptions:** Secondary Identification

C1 • Sign Panel

C2 • Symbol Panel

C3 • Symbol

N/A

N/A

Wall Mounted

Dimensions:

Location:

Material:

Lettering:

Symbology:

Colors:

**Graphics:** 

Mounting:

Remarks:

Illumi