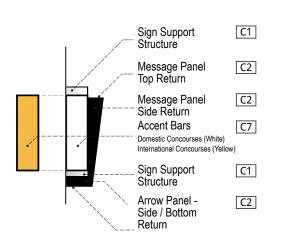

### **Color Specifications**

This section of the document shall specify colors and applications that are to be used in the Concourses.

\*or approved equal

| COLOR APPLICATION         | COLOR  | PANTONE<br>Equivalent | MATERIAL<br>Equivalent                |
|---------------------------|--------|-----------------------|---------------------------------------|
| Concourse Identifications | N/A    | N/A                   | Satin Brushed Aluminum                |
| Sign Panel                | N/A    | N/A                   | Satin Brushed Aluminum                |
| Accent Panel              |        |                       |                                       |
| - Concourse T             | White  | N/A                   | Sign Grade Transluscent Polycarbonate |
| - Concourse A             | White  | N/A                   | Sign Grade Transluscent Polycarbonate |
| - Concourse B             | White  | N/A                   | Sign Grade Transluscent Polycarbonate |
| - Concourse C             | White  | N/A                   | Sign Grade Transluscent Polycarbonate |
| - Concourse D             | White  | N/A                   | Sign Grade Transluscent Polycarbonate |
| - Concourse E             | Yellow | Pantone 123           | Sign Grade Transluscent Polycarbonate |
| - Concourse F             | Yellow | Pantone 123           | Sign Grade Transluscent Polycarbonate |
| Arrow                     | White  | N/A                   | Sign Grade Transluscent Polycarbonate |
| Symbol                    | White  | N/A                   | Sign Grade Transluscent Polycarbonate |
| Background                | Black  | Process Black         | Sign Grade Transluscent Polycarbonate |
| English Text              | White  | N/A                   | Sign Grade Transluscent Polycarbonate |
| Translation Text          | White  | N/A                   | Sign Grade Transluscent Polycarbonate |

### COLOR APPLICATION COLOR

| 1 Concourse Identification |                                                          |  |
|----------------------------|----------------------------------------------------------|--|
| - Concourse T              | Dimensional letters on Satin Brushed Aluminum Background |  |
| - Concourse A              | Dimensional letters on Satin Brushed Aluminum Background |  |
| - Concourse B              | Dimensional letters on Satin Brushed Aluminum Background |  |
| - Concourse C              | Dimensional letters on Satin Brushed Aluminum Background |  |
| - Concourse D              | Dimensional letters on Satin Brushed Aluminum Background |  |
| - Concourse E              | Dimensional letters on Satin Brushed Aluminum Background |  |
| - Concourse F              | Dimensional letters on Satin Brushed Aluminum Background |  |
| 2 Arrow                    | White                                                    |  |
| 3 Arrow Panel              | Process Black                                            |  |
| 4 Symbol                   | White                                                    |  |
| 5 Background               | Process Black                                            |  |
| 6 English Text             | White                                                    |  |
| 7 Translation Text         | White                                                    |  |
| 8 Accent Bar               | White (Domestic) / Pantone 123 (International)           |  |