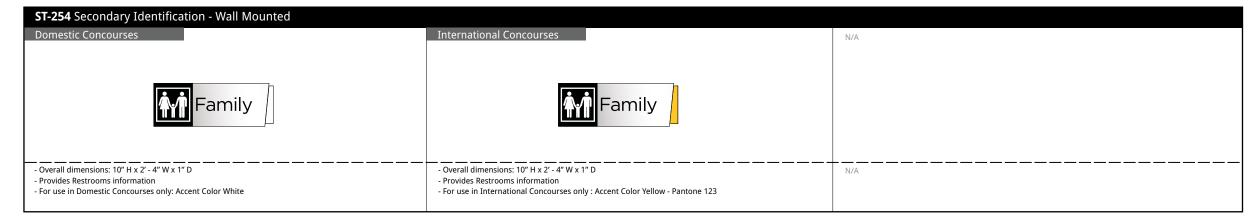

### **2.3** Sign Type Index

| ST-250 Secondary Identification - Flag Mounted                                                                                                                                                               |                                                                                                                                                                                                                                  |     |
|--------------------------------------------------------------------------------------------------------------------------------------------------------------------------------------------------------------|----------------------------------------------------------------------------------------------------------------------------------------------------------------------------------------------------------------------------------|-----|
| Domestic Concourses                                                                                                                                                                                          | International Concourses                                                                                                                                                                                                         | N/A |
| <ul> <li>Overall dimensions: 1'- 1-1/2" H x 1' - 4" W x 5" D</li> <li>2 Sided</li> <li>Provides Restrooms / Elevator information</li> <li>For use in Domestic Concourses only: Accent Color White</li> </ul> | <ul> <li>Overall dimensions: 1'- 1-1/2" H x 1' - 4" W x 5" D</li> <li>2 Sided</li> <li>Provides Restrooms / Elevator information</li> <li>For use in International Concourses only: Accent Color Yellow - Pantone 123</li> </ul> | N/A |