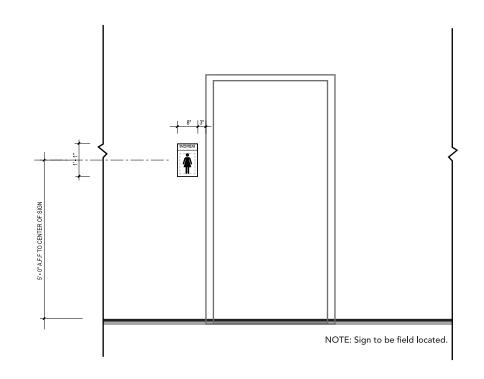

### **2.3** Sign Type Index

| ST-250 Secondary Identification - Flag Mounted                                                                                                                                                               |                                                                                                                                                                                                                                  |     |
|--------------------------------------------------------------------------------------------------------------------------------------------------------------------------------------------------------------|----------------------------------------------------------------------------------------------------------------------------------------------------------------------------------------------------------------------------------|-----|
| Domestic Concourses                                                                                                                                                                                          | International Concourses                                                                                                                                                                                                         | N/A |
| <ul> <li>Overall dimensions: 1'- 1-1/2" H x 1' - 4" W x 5" D</li> <li>2 Sided</li> <li>Provides Restrooms / Elevator information</li> <li>For use in Domestic Concourses only: Accent Color White</li> </ul> | <ul> <li>Overall dimensions: 1'- 1-1/2" H x 1' - 4" W x 5" D</li> <li>2 Sided</li> <li>Provides Restrooms / Elevator information</li> <li>For use in International Concourses only: Accent Color Yellow - Pantone 123</li> </ul> | N/A |

| ST-252 Secondary Identification - Wall Mounted  Domestic Concourses                                                                           | International Concourses                                                                                                                                     | N/A |
|-----------------------------------------------------------------------------------------------------------------------------------------------|--------------------------------------------------------------------------------------------------------------------------------------------------------------|-----|
| Elevator<br>Spanish Trans.                                                                                                                    | Elevator<br>Spanish Trans.                                                                                                                                   |     |
| - Overall dimensions: 7" H x 2' - 4" W x 1" D<br>- Provides Elevator information<br>- For use in Domestic Concourses only: Accent Color White | - Overall dimensions: 7" H x 2' - 4" W x 1" D - Provides Elevator information - For use in International Concourses only : Accent Color Yellow - Pantone 123 | N/A |