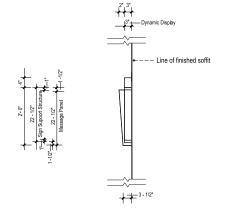

### Sign Finishes

### Sign Color Application

### COLOR APPLICATION COLOR

| 1 Concourse Identification |                                                          |  |
|----------------------------|----------------------------------------------------------|--|
| - Concourse T              | Dimensional letters on Satin Brushed Aluminum Background |  |
| - Concourse A              | Dimensional letters on Satin Brushed Aluminum Background |  |
| - Concourse B              | Dimensional letters on Satin Brushed Aluminum Background |  |
| - Concourse C              | Dimensional letters on Satin Brushed Aluminum Background |  |
| - Concourse D              | Dimensional letters on Satin Brushed Aluminum Background |  |
| - Concourse E              | Dimensional letters on Satin Brushed Aluminum Background |  |
| - Concourse F              | Dimensional letters on Satin Brushed Aluminum Background |  |
| 2 Arrow                    | White                                                    |  |
| 3 Arrow Panel              | Process Black                                            |  |
| 4 Symbol                   | White                                                    |  |
| 5 Background               | Process Black                                            |  |
| 6 English Text             | White                                                    |  |
| 7 Translation Text         | White                                                    |  |
| 8 Accent Bar               | White (Domestic) / Pantone 123 (International)           |  |