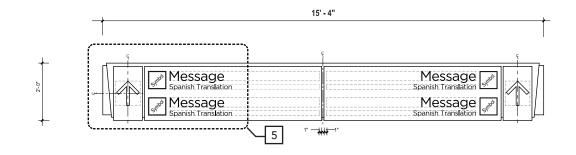

### 2.3 Sign Type Index

ST-200 Primary Directional - Ceiling Suspended

**VOLUME 2.0** CONCOURSES 2.3 Sign Type Index

| <u> </u> | REVISION | DATE     |
|----------|----------|----------|
| 1        | Updated  | 05/06/16 |
| 2        | Updated  | 08/24/17 |
|          |          |          |
|          |          |          |
|          |          |          |
|          |          |          |
|          |          |          |
|          |          |          |

### 2.3 Sign Type Index

| rev. <u>A</u> : 05/06/16 | REV. 4:_           |
|--------------------------|--------------------|
| rev. 🖄: 08/24/17         | REV. <u>/</u> 5: _ |
| REV. 🖄:                  | REV. 📤: _          |
|                          |                    |