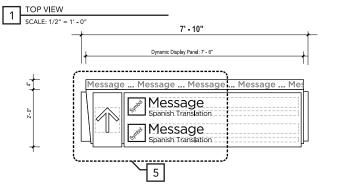

### Sign Finishes

### Sign Color Application

### COLOR APPLICATION COLOR

| 1 Concourse Identification |                                                          |  |
|----------------------------|----------------------------------------------------------|--|
| - Concourse T              | Dimensional letters on Satin Brushed Aluminum Background |  |
| - Concourse A              | Dimensional letters on Satin Brushed Aluminum Background |  |
| - Concourse B              | Dimensional letters on Satin Brushed Aluminum Background |  |
| - Concourse C              | Dimensional letters on Satin Brushed Aluminum Background |  |
| - Concourse D              | Dimensional letters on Satin Brushed Aluminum Background |  |
| - Concourse E              | Dimensional letters on Satin Brushed Aluminum Background |  |
| - Concourse F              | Dimensional letters on Satin Brushed Aluminum Background |  |
| 2 Arrow                    | White                                                    |  |
| 3 Arrow Panel              | Process Black                                            |  |
| 4 Symbol                   | White                                                    |  |
| 5 Background               | Process Black                                            |  |
| 6 English Text             | White                                                    |  |
| 7 Translation Text         | White                                                    |  |
| 8 Accent Bar               | White (Domestic) / Pantone 123 (International)           |  |