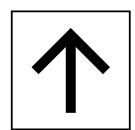

### 1.5 Arrow Standards

These figures define the arrow orientations and size that shall be used throughout the Concourses

Up to the Left 10 oʻclock

Up and/or Straight Ahead / 12 o'clock

Up to the Right 2 o'clock

To the left

Down to the Left

7 o'clock

9 o'clock

To the Right 3 o'clock

Down to the Right 5 o'clock

Straight Arrow: Use for arrows angled at: 0°, 90°, 180°, 270°

Arrows Orientation SCALE: NTS