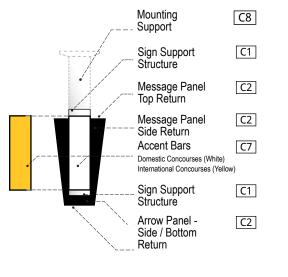

### **Color Specifications**

This section of the document shall specify colors and applications that are to be used in the Concourses.

\*or approved equal

| COLOR APPLICATION         | COLOR  | PANTONE<br>Equivalent | MATERIAL<br>Equivalent                |
|---------------------------|--------|-----------------------|---------------------------------------|
| Concourse Identifications | N/A    | N/A                   | Satin Brushed Aluminum                |
| Sign Panel                | N/A    | N/A                   | Satin Brushed Aluminum                |
| Accent Panel              |        |                       |                                       |
| - Concourse T             | White  | N/A                   | Sign Grade Transluscent Polycarbonate |
| - Concourse A             | White  | N/A                   | Sign Grade Transluscent Polycarbonate |
| - Concourse B             | White  | N/A                   | Sign Grade Transluscent Polycarbonate |
| - Concourse C             | White  | N/A                   | Sign Grade Transluscent Polycarbonate |
| - Concourse D             | White  | N/A                   | Sign Grade Transluscent Polycarbonate |
| - Concourse E             | Yellow | Pantone 123           | Sign Grade Transluscent Polycarbonate |
| - Concourse F             | Yellow | Pantone 123           | Sign Grade Transluscent Polycarbonate |
| Arrow                     | White  | N/A                   | Sign Grade Transluscent Polycarbonate |
| Symbol                    | White  | N/A                   | Sign Grade Transluscent Polycarbonate |
| Background                | Black  | Process Black         | Sign Grade Transluscent Polycarbonate |
| English Text              | White  | N/A                   | Sign Grade Transluscent Polycarbonate |
| Translation Text          | White  | N/A                   | Sign Grade Transluscent Polycarbonate |

### COLOR APPLICATION COLOR

| 1 Concourse Identification |                                                          |  |
|----------------------------|----------------------------------------------------------|--|
| - Concourse T              | Dimensional letters on Satin Brushed Aluminum Background |  |
| - Concourse A              | Dimensional letters on Satin Brushed Aluminum Background |  |
| - Concourse B              | Dimensional letters on Satin Brushed Aluminum Background |  |
| - Concourse C              | Dimensional letters on Satin Brushed Aluminum Background |  |
| - Concourse D              | Dimensional letters on Satin Brushed Aluminum Background |  |
| - Concourse E              | Dimensional letters on Satin Brushed Aluminum Background |  |
| - Concourse F              | Dimensional letters on Satin Brushed Aluminum Background |  |
| 2 Arrow                    | White                                                    |  |
| 3 Arrow Panel              | Process Black                                            |  |
| 4 Symbol                   | White                                                    |  |
| 5 Background               | Process Black                                            |  |
| 6 English Text             | White                                                    |  |
| 7 Translation Text         | White                                                    |  |
| 8 Accent Bar               | White (Domestic) / Pantone 123 (International)           |  |