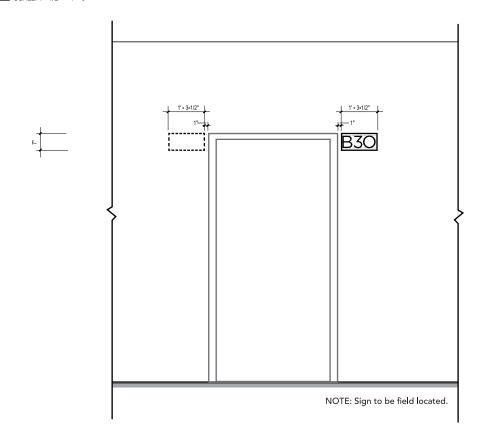

### **2.3** Sign Type Index

| ST-250 Secondary Identification - Flag Mounted                                                                                                                                                               |                                                                                                                                                                                                                                  |     |
|--------------------------------------------------------------------------------------------------------------------------------------------------------------------------------------------------------------|----------------------------------------------------------------------------------------------------------------------------------------------------------------------------------------------------------------------------------|-----|
| Domestic Concourses                                                                                                                                                                                          | International Concourses                                                                                                                                                                                                         | N/A |
| <ul> <li>Overall dimensions: 1'- 1-1/2" H x 1' - 4" W x 5" D</li> <li>2 Sided</li> <li>Provides Restrooms / Elevator information</li> <li>For use in Domestic Concourses only: Accent Color White</li> </ul> | <ul> <li>Overall dimensions: 1'- 1-1/2" H x 1' - 4" W x 5" D</li> <li>2 Sided</li> <li>Provides Restrooms / Elevator information</li> <li>For use in International Concourses only: Accent Color Yellow - Pantone 123</li> </ul> | N/A |

| ST-252 Secondary Identification - Wall Mounted  Domestic Concourses                                                                           | International Concourses                                                                                                                                     | N/A |
|-----------------------------------------------------------------------------------------------------------------------------------------------|--------------------------------------------------------------------------------------------------------------------------------------------------------------|-----|
| Elevator<br>Spanish Trans.                                                                                                                    | Elevator<br>Spanish Trans.                                                                                                                                   |     |
| - Overall dimensions: 7" H x 2' - 4" W x 1" D<br>- Provides Elevator information<br>- For use in Domestic Concourses only: Accent Color White | - Overall dimensions: 7" H x 2' - 4" W x 1" D - Provides Elevator information - For use in International Concourses only : Accent Color Yellow - Pantone 123 | N/A |