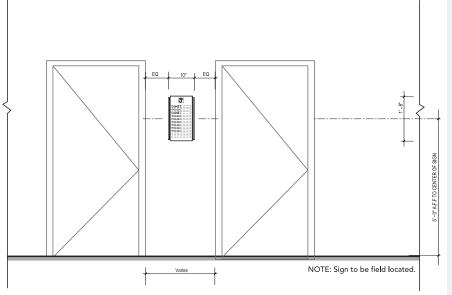

### **2.3** Sign Type Index

| ST-250 Secondary Identification - Flag Mounted                                                                                                                                                               |                                                                                                                                                                                                                                  |     |
|--------------------------------------------------------------------------------------------------------------------------------------------------------------------------------------------------------------|----------------------------------------------------------------------------------------------------------------------------------------------------------------------------------------------------------------------------------|-----|
| Domestic Concourses                                                                                                                                                                                          | International Concourses                                                                                                                                                                                                         | N/A |
| <ul> <li>Overall dimensions: 1'- 1-1/2" H x 1' - 4" W x 5" D</li> <li>2 Sided</li> <li>Provides Restrooms / Elevator information</li> <li>For use in Domestic Concourses only: Accent Color White</li> </ul> | <ul> <li>Overall dimensions: 1'- 1-1/2" H x 1' - 4" W x 5" D</li> <li>2 Sided</li> <li>Provides Restrooms / Elevator information</li> <li>For use in International Concourses only: Accent Color Yellow - Pantone 123</li> </ul> | N/A |

| ST-252 Secondary Identification - Wall Mounted  Domestic Concourses                                                                           | International Concourses                                                                                                                                     | N/A |
|-----------------------------------------------------------------------------------------------------------------------------------------------|--------------------------------------------------------------------------------------------------------------------------------------------------------------|-----|
| Elevator<br>Spanish Trans.                                                                                                                    | Elevator<br>Spanish Trans.                                                                                                                                   |     |
| - Overall dimensions: 7" H x 2' - 4" W x 1" D<br>- Provides Elevator information<br>- For use in Domestic Concourses only: Accent Color White | - Overall dimensions: 7" H x 2' - 4" W x 1" D - Provides Elevator information - For use in International Concourses only : Accent Color Yellow - Pantone 123 | N/A |