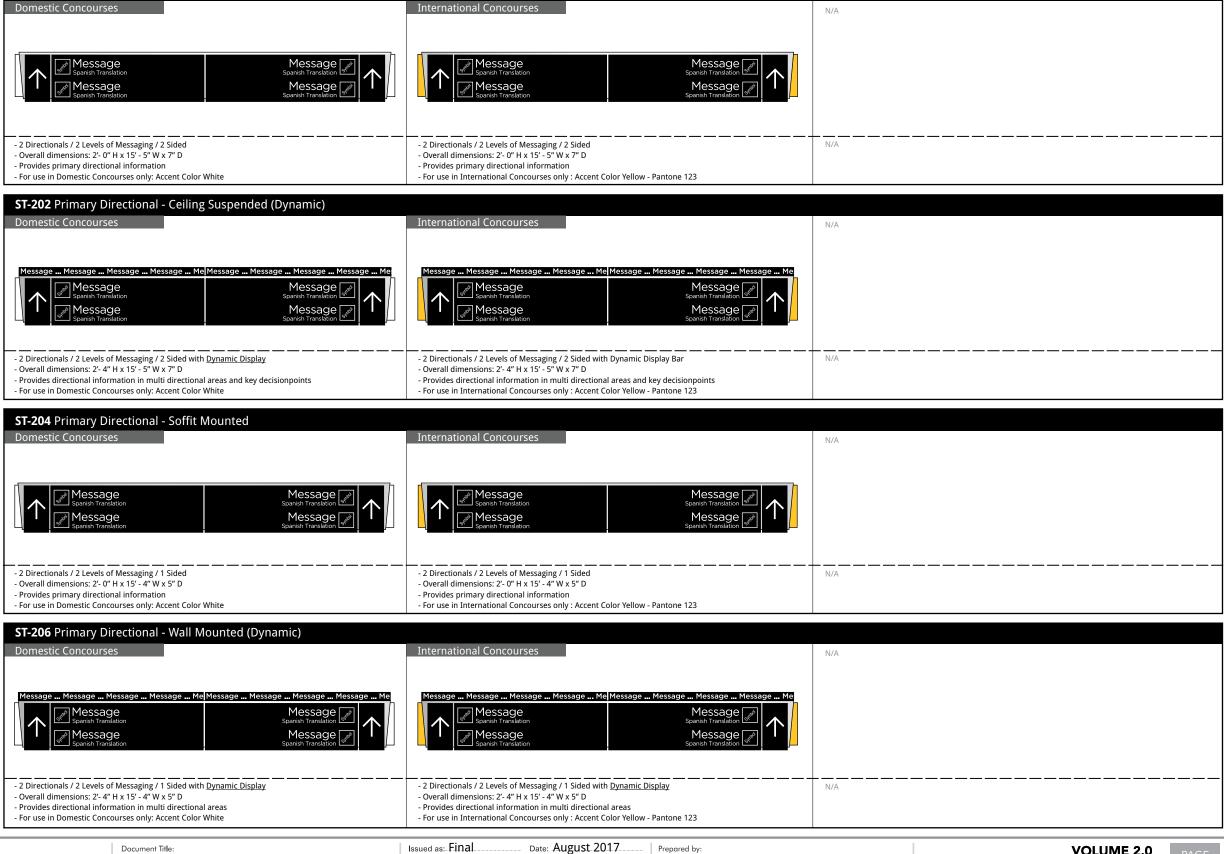

### 2.0 SIGN TYPES

| 2.2 | Sign Type Identification System                            | 2-02 |
|-----|------------------------------------------------------------|------|
| 2.3 | Sign Type Index                                            | 2-03 |
| 2.4 | Sign Type Layouts                                          |      |
|     | ST-200 - Primary Directional - Ceiling Suspended           | 2-07 |
|     | ST-202 - Primary Directional - Ceiling Suspended (Dynamic) | 2-08 |
|     | ST-204 - Primary Directional - Soffit Mounted              | 2-09 |
|     | ST-206 - Primary Directional - Soffit Mounted (Dynamic)    | 2-10 |
|     | ST-212 - Primary Directional - Soffit Mounted              | 2-11 |
|     |                                                            |      |
|     | ST-222 - Secondary Directional - Soffit Mounted (Dynamic)  | 2-12 |
|     | ST-224 - Secondary Directional - Soffit Mounted            | 2-13 |
|     | ST-228 - Secondary Directional - Soffit Mounted            | 2-14 |
|     |                                                            |      |
|     | ST-240 - Primary Identification - Ceiling Suspended        | 2-15 |
|     |                                                            |      |
|     | ST-250 - Secondary Identification - Flag Mounted           | 2-16 |
|     | ST-252 - Secondary Identification - Wall Mounted           | 2-17 |
|     | ST-254 - Secondary Identification - Wall Mounted           | 2-18 |
|     | ST-256 - Secondary Identification - Wall Mounted           | 2-19 |
|     | ST-258 - Secondary Identification - Wall Mounted           | 2-20 |
|     |                                                            |      |
|     | ST-260 - Primary Informational - Wall Mounted              | 2-21 |

### 2.1 Sign Type Series Number

- 100 Series Terminals (Domestic / International)
  - 100 129 Primary Directional
  - 130 139 Secondary Directional
  - 140 149 Primary Identification
  - 150 159 Secondary Identification
  - 160 169 Primary Informational
  - 170 179 Secondary Informational
- 200 Series Concourses
  - 200 219 Primary Directional
  - 220 239 Secondary Directional
  - 240 249 Primary Identification
  - 250 259 Secondary Identification
  - 260 269 Primary Informational
  - 270 279 Secondary Informational
- **300 Series** Transportation Malls
  - 300 329 Primary Directional
  - 330 339 Secondary Directional
  - 340 349 Primary Identification
  - 350 359 Secondary Identification
  - 360 369 Primary Informational
  - 370 379 Secondary Informational
- 400 Series Ground Transportation (Domestic / International)
  - 400 429 Primary Directional
  - 430 439 Secondary Directional
  - 440 449 Primary Identification
  - 450 459 Secondary Identification
  - 460 469 Primary Informational
  - 470 479 Secondary Informational