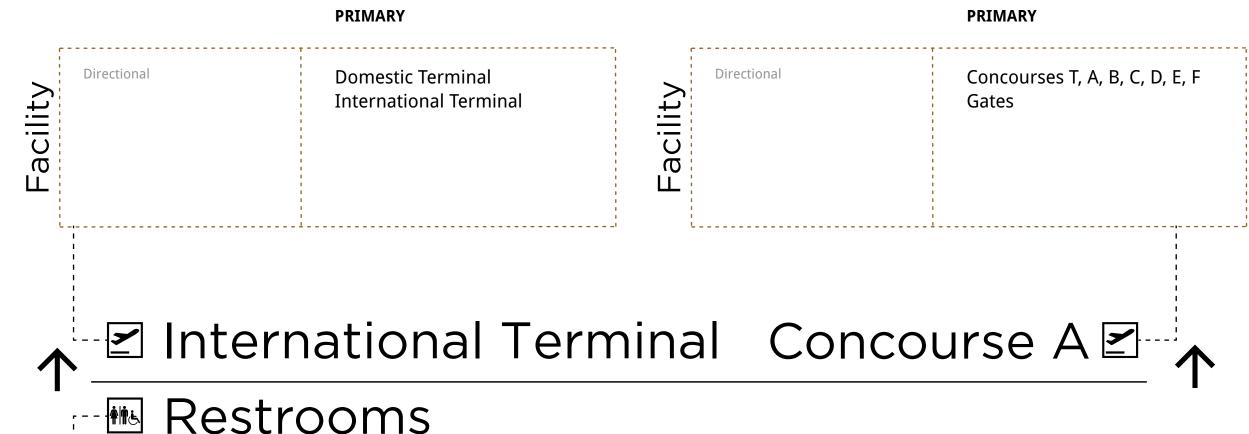

### Message Function

|                            | PRIMARY                                                                                                                                     | SECONDARY                                                                                              | TERTIARY         |
|----------------------------|---------------------------------------------------------------------------------------------------------------------------------------------|--------------------------------------------------------------------------------------------------------|------------------|
| Directional                | Domestic Terminal<br>International Terminal<br>Concourses T, A, B, C, D, E, F                                                               | Gates International Baggage Claim Domestic Baggage Claim Ground Transportation Restrooms               | Train to:        |
| Identification             | Concourse T Concourse A Concourse B Concourse C Concourse D Concourse E Concourse F Gate numbers (Over doorway)                             | Restrooms (Men/Women/Family)<br>Elevators<br>Information<br>(Airline Names)<br>(Concessions/Retailers) | (Room/Door I.D.) |
| Information or Orientation | (Airport Directory)<br>(MUFIDS)                                                                                                             | (Visual Paging)<br>(Supplemental Languages)                                                            |                  |
| Regulatory or Safety       | Exit Emergency Exit Only No Smoking Authorized Personal Only Do Not Enter Be Careful. Watch Your Step. (All FAA notices and required signs) |                                                                                                        |                  |

### 1.3 Message Hierarchy

**SECONDARY** Directional unction Restrooms (Dynamic: Domestic Baggage Claim, Ground Transportation, International Baggage Claim)

Directional Primary Message Hierarchy Example

- 1. Correct Terminology:
  - a. Terminal North
  - b. Terminal South
  - c. Domestic Terminal
- d. International Terminal 2. Incorrect Terminology: Domestic Terminal North