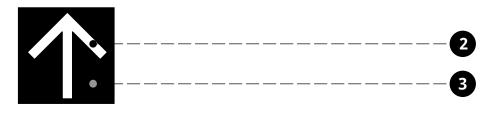

### 1.5 Arrow Standards

These figures define the arrow orientations and size that shall be used throughout the Concourses

Up to the Left 10 oʻclock

Up and/or Straight Ahead / 12 o'clock

Up to the Right 2 o'clock

To the left

Down to the Left

7 o'clock

9 o'clock

To the Right 3 o'clock

Down to the Right 5 o'clock

Straight Arrow: Use for arrows angled at: 0°, 90°, 180°, 270°

Arrows Orientation SCALE: NTS