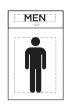

### **2.3** Sign Type Index

| ST-250 Secondary Identification - Flag Mounted                                                                                                                                                               |                                                                                                                                                                                                                                  |     |
|--------------------------------------------------------------------------------------------------------------------------------------------------------------------------------------------------------------|----------------------------------------------------------------------------------------------------------------------------------------------------------------------------------------------------------------------------------|-----|
| Domestic Concourses                                                                                                                                                                                          | International Concourses                                                                                                                                                                                                         | N/A |
| <ul> <li>Overall dimensions: 1'- 1-1/2" H x 1' - 4" W x 5" D</li> <li>2 Sided</li> <li>Provides Restrooms / Elevator information</li> <li>For use in Domestic Concourses only: Accent Color White</li> </ul> | <ul> <li>Overall dimensions: 1'- 1-1/2" H x 1' - 4" W x 5" D</li> <li>2 Sided</li> <li>Provides Restrooms / Elevator information</li> <li>For use in International Concourses only: Accent Color Yellow - Pantone 123</li> </ul> | N/A |