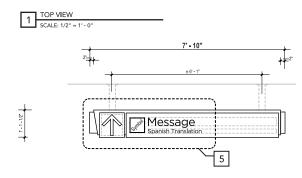

### 2.0 SIGN TYPES

| 2.2 | Sign Type Identification System                            | 2-02 |
|-----|------------------------------------------------------------|------|
| 2.3 | Sign Type Index                                            | 2-03 |
| 2.4 | Sign Type Layouts                                          |      |
|     | ST-200 - Primary Directional - Ceiling Suspended           | 2-07 |
|     | ST-202 - Primary Directional - Ceiling Suspended (Dynamic) | 2-08 |
|     | ST-204 - Primary Directional - Soffit Mounted              | 2-09 |
|     | ST-206 - Primary Directional - Soffit Mounted (Dynamic)    | 2-10 |
|     | ST-212 - Primary Directional - Soffit Mounted              | 2-11 |
|     |                                                            |      |
|     | ST-222 - Secondary Directional - Soffit Mounted (Dynamic)  | 2-12 |
|     | ST-224 - Secondary Directional - Soffit Mounted            | 2-13 |
|     | ST-228 - Secondary Directional - Soffit Mounted            | 2-14 |
|     |                                                            |      |
|     | ST-240 - Primary Identification - Ceiling Suspended        | 2-15 |
|     |                                                            |      |
|     | ST-250 - Secondary Identification - Flag Mounted           | 2-16 |
|     | ST-252 - Secondary Identification - Wall Mounted           | 2-17 |
|     | ST-254 - Secondary Identification - Wall Mounted           | 2-18 |
|     | ST-256 - Secondary Identification - Wall Mounted           | 2-19 |
|     | ST-258 - Secondary Identification - Wall Mounted           | 2-20 |
|     |                                                            |      |
|     | ST-260 - Primary Informational - Wall Mounted              | 2-21 |