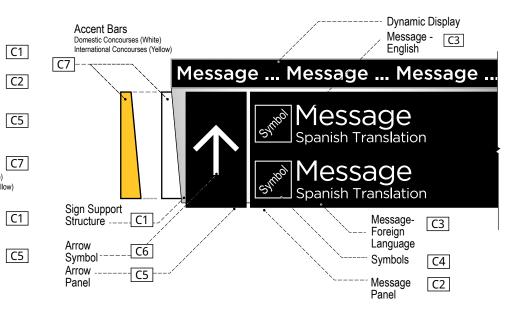

### 1.5 Arrow Standards

These figures define the arrow orientations and size that shall be used throughout the Concourses

Up to the Left 10 oʻclock

Up and/or Straight Ahead / 12 o'clock

Up to the Right 2 o'clock

To the left

Down to the Left

7 o'clock

9 o'clock

To the Right 3 o'clock

Down to the Right 5 o'clock

Straight Arrow: Use for arrows angled at: 0°, 90°, 180°, 270°

Arrows Orientation SCALE: NTS

### **Color Specifications**

This section of the document shall specify colors and applications that are to be used in the Concourses.

\*or approved equal

| COLOR APPLICATION         | COLOR  | PANTONE<br>Equivalent | MATERIAL<br>Equivalent                |
|---------------------------|--------|-----------------------|---------------------------------------|
| Concourse Identifications | N/A    | N/A                   | Satin Brushed Aluminum                |
| Sign Panel                | N/A    | N/A                   | Satin Brushed Aluminum                |
| Accent Panel              |        |                       |                                       |
| - Concourse T             | White  | N/A                   | Sign Grade Transluscent Polycarbonate |
| - Concourse A             | White  | N/A                   | Sign Grade Transluscent Polycarbonate |
| - Concourse B             | White  | N/A                   | Sign Grade Transluscent Polycarbonate |
| - Concourse C             | White  | N/A                   | Sign Grade Transluscent Polycarbonate |
| - Concourse D             | White  | N/A                   | Sign Grade Transluscent Polycarbonate |
| - Concourse E             | Yellow | Pantone 123           | Sign Grade Transluscent Polycarbonate |
| - Concourse F             | Yellow | Pantone 123           | Sign Grade Transluscent Polycarbonate |
| Arrow                     | White  | N/A                   | Sign Grade Transluscent Polycarbonate |
| Symbol                    | White  | N/A                   | Sign Grade Transluscent Polycarbonate |
| Background                | Black  | Process Black         | Sign Grade Transluscent Polycarbonate |
| English Text              | White  | N/A                   | Sign Grade Transluscent Polycarbonate |
| Translation Text          | White  | N/A                   | Sign Grade Transluscent Polycarbonate |

### COLOR APPLICATION COLOR

| 1 Concourse Identification |                                                          |  |
|----------------------------|----------------------------------------------------------|--|
| - Concourse T              | Dimensional letters on Satin Brushed Aluminum Background |  |
| - Concourse A              | Dimensional letters on Satin Brushed Aluminum Background |  |
| - Concourse B              | Dimensional letters on Satin Brushed Aluminum Background |  |
| - Concourse C              | Dimensional letters on Satin Brushed Aluminum Background |  |
| - Concourse D              | Dimensional letters on Satin Brushed Aluminum Background |  |
| - Concourse E              | Dimensional letters on Satin Brushed Aluminum Background |  |
| - Concourse F              | Dimensional letters on Satin Brushed Aluminum Background |  |
| 2 Arrow                    | White                                                    |  |
| 3 Arrow Panel              | Process Black                                            |  |
| 4 Symbol                   | White                                                    |  |
| 5 Background               | Process Black                                            |  |
| 6 English Text             | White                                                    |  |
| 7 Translation Text         | White                                                    |  |
| 8 Accent Bar               | White (Domestic) / Pantone 123 (International)           |  |