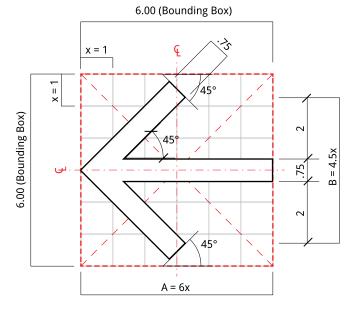

### 1.5 Arrow Standards

These figures define the arrow orientations and size that shall be used throughout the Concourses

Up to the Left 10 oʻclock

Up and/or Straight Ahead / 12 o'clock

Up to the Right 2 o'clock

To the left

Down to the Left

7 o'clock

9 o'clock

To the Right 3 o'clock

Down to the Right 5 o'clock

Straight Arrow: Use for arrows angled at: 0°, 90°, 180°, 270°

Arrows Orientation SCALE: NTS