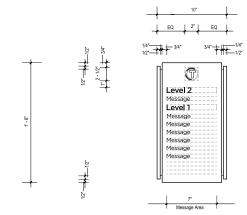

### **2.3** Sign Type Index

| ST-250 Secondary Identification - Flag Mounted                                                                                                                                                               |                                                                                                                                                                                                                                  |     |
|--------------------------------------------------------------------------------------------------------------------------------------------------------------------------------------------------------------|----------------------------------------------------------------------------------------------------------------------------------------------------------------------------------------------------------------------------------|-----|
| Domestic Concourses                                                                                                                                                                                          | International Concourses                                                                                                                                                                                                         | N/A |
| <ul> <li>Overall dimensions: 1'- 1-1/2" H x 1' - 4" W x 5" D</li> <li>2 Sided</li> <li>Provides Restrooms / Elevator information</li> <li>For use in Domestic Concourses only: Accent Color White</li> </ul> | <ul> <li>Overall dimensions: 1'- 1-1/2" H x 1' - 4" W x 5" D</li> <li>2 Sided</li> <li>Provides Restrooms / Elevator information</li> <li>For use in International Concourses only: Accent Color Yellow - Pantone 123</li> </ul> | N/A |

| ST-252 Secondary Identification - Wall Mounted  Domestic Concourses                                                                           | International Concourses                                                                                                                                     | N/A |
|-----------------------------------------------------------------------------------------------------------------------------------------------|--------------------------------------------------------------------------------------------------------------------------------------------------------------|-----|
| Elevator<br>Spanish Trans.                                                                                                                    | Elevator<br>Spanish Trans.                                                                                                                                   |     |
| - Overall dimensions: 7" H x 2' - 4" W x 1" D<br>- Provides Elevator information<br>- For use in Domestic Concourses only: Accent Color White | - Overall dimensions: 7" H x 2' - 4" W x 1" D - Provides Elevator information - For use in International Concourses only : Accent Color Yellow - Pantone 123 | N/A |