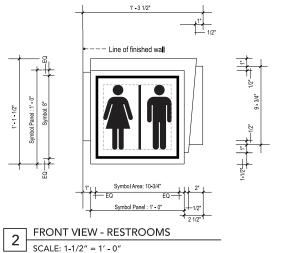

ture.

cap to match sign support finish.

overlayed with BLACK VINYL. C3 • Gate Number - Dimensional

1. English - Gotham Book - 8" Cap height

removable number panels.

C1 • Sign Support Structure

(Satin Brushed) C2 • Gate Number Panel

accent colors for:

C5 • Mounting Support

Field verify.

C6 • Mounting Cap

Ceiling Suspended

Dynamic messages will vary

N/A

Internal

Owner / Owner's Rep.

nated. C4 • Accent Bars

**Descriptions:** Primary Identification (Dynamic)

surround.

N/A

Dimensions:

Location:

Material:

Lettering:

Symbology:

Colors:



SIGN FINISHES

SCALE: 1" = 1' - 0"

Task 3.0 - STANDARDS / GUIDELINES Project No.: FC5801 - C / #7

REV. A: 05/06/16 REV. 🐴: rev. 🖄: 08/24/17 REV. <u>∕5</u>: REV. 🖄: REV. 6:

Issued as: Final







**TOP VIEW** SCALE: 1-1/2" = 1' - 0"



FRONT VIEW - ELEVATOR SCALE: 1-1/2" = 1' - 0"







**Descriptions:** Secondary Identification

1'- 1-1/2" High x 1' - 4" Wide x 5" Deep Dimensions:

Concourses. Primary circulation corridors - per-Location: pendicular to the main pedestrian traffic flow.

Seamless fabricated aluminum sign panel with

Identification **ST-250** 

removable symbol panels.

Lettering: N/A

Material:

Symbology: Refer to Section 1 - Graphics Standards

C1 • Sign Support Structure Colors:

- Seamless fabricated .040 thick satin

brushed aluminum

C2 • Symbol Panel

- .25" thick seamless fabricated White acrylic (Sign Grade Polycarbonate) overlayed with opaque Black vinyl

- Internally illuminated

C3 • Symbol

- Internally illuminated (White)

C4 • Accent Bars

".125" seamless bent acrylic with top and botto