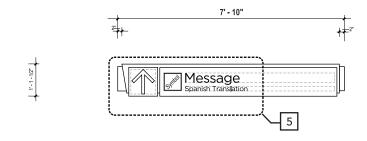

### 2.3 Sign Type Index

ST-200 Primary Directional - Ceiling Suspended

**VOLUME 2.0** CONCOURSES 2.3 Sign Type Index

| <u> </u> | REVISION | DATE     |
|----------|----------|----------|
| 1        | Updated  | 05/06/16 |
| 2        | Updated  | 08/24/17 |
|          |          |          |
|          |          |          |
|          |          |          |
|          |          |          |
|          |          |          |
|          |          |          |