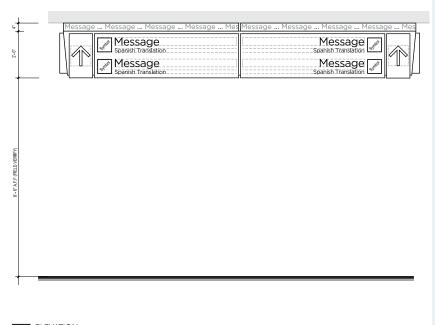

### 2.3 Sign Type Index

ST-200 Primary Directional - Ceiling Suspended

**VOLUME 2.0** CONCOURSES 2.3 Sign Type Index

| <u> </u> | REVISION | DATE     |
|----------|----------|----------|
| 1        | Updated  | 05/06/16 |
| 2        | Updated  | 08/24/17 |
|          |          |          |
|          |          |          |
|          |          |          |
|          |          |          |
|          |          |          |
|          |          |          |

### **2.3** Sign Type Index

| ST-250 Secondary Identification - Flag Mounted                                                                                                                                                               |                                                                                                                                                                                                                                  |     |
|--------------------------------------------------------------------------------------------------------------------------------------------------------------------------------------------------------------|----------------------------------------------------------------------------------------------------------------------------------------------------------------------------------------------------------------------------------|-----|
| Domestic Concourses                                                                                                                                                                                          | International Concourses                                                                                                                                                                                                         | N/A |
| <ul> <li>Overall dimensions: 1'- 1-1/2" H x 1' - 4" W x 5" D</li> <li>2 Sided</li> <li>Provides Restrooms / Elevator information</li> <li>For use in Domestic Concourses only: Accent Color White</li> </ul> | <ul> <li>Overall dimensions: 1'- 1-1/2" H x 1' - 4" W x 5" D</li> <li>2 Sided</li> <li>Provides Restrooms / Elevator information</li> <li>For use in International Concourses only: Accent Color Yellow - Pantone 123</li> </ul> | N/A |

| ST-252 Secondary Identification - Wall Mounted  Domestic Concourses                                                                           | International Concourses                                                                                                                                     | N/A |
|-----------------------------------------------------------------------------------------------------------------------------------------------|--------------------------------------------------------------------------------------------------------------------------------------------------------------|-----|
| Elevator<br>Spanish Trans.                                                                                                                    | Elevator<br>Spanish Trans.                                                                                                                                   |     |
| - Overall dimensions: 7" H x 2' - 4" W x 1" D<br>- Provides Elevator information<br>- For use in Domestic Concourses only: Accent Color White | - Overall dimensions: 7" H x 2' - 4" W x 1" D - Provides Elevator information - For use in International Concourses only : Accent Color Yellow - Pantone 123 | N/A |