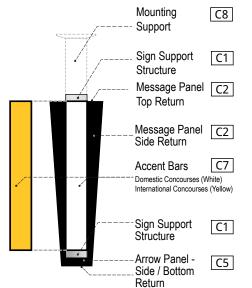

### COLOR APPLICATION COLOR

| 1 Concourse Identification |                                                          |  |
|----------------------------|----------------------------------------------------------|--|
| - Concourse T              | Dimensional letters on Satin Brushed Aluminum Background |  |
| - Concourse A              | Dimensional letters on Satin Brushed Aluminum Background |  |
| - Concourse B              | Dimensional letters on Satin Brushed Aluminum Background |  |
| - Concourse C              | Dimensional letters on Satin Brushed Aluminum Background |  |
| - Concourse D              | Dimensional letters on Satin Brushed Aluminum Background |  |
| - Concourse E              | Dimensional letters on Satin Brushed Aluminum Background |  |
| - Concourse F              | Dimensional letters on Satin Brushed Aluminum Background |  |
| 2 Arrow                    | White                                                    |  |
| 3 Arrow Panel              | Process Black                                            |  |
| 4 Symbol                   | White                                                    |  |
| 5 Background               | Process Black                                            |  |
| 6 English Text             | White                                                    |  |
| 7 Translation Text         | White                                                    |  |
| 8 Accent Bar               | White (Domestic) / Pantone 123 (International)           |  |