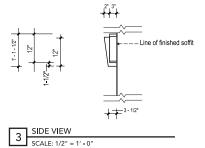

### **2.3** Sign Type Index

| ST-250 Secondary Identification - Flag Mounted                                                                                                                                                               |                                                                                                                                                                                                                                  |     |
|--------------------------------------------------------------------------------------------------------------------------------------------------------------------------------------------------------------|----------------------------------------------------------------------------------------------------------------------------------------------------------------------------------------------------------------------------------|-----|
| Domestic Concourses                                                                                                                                                                                          | International Concourses                                                                                                                                                                                                         | N/A |
| <ul> <li>Overall dimensions: 1'- 1-1/2" H x 1' - 4" W x 5" D</li> <li>2 Sided</li> <li>Provides Restrooms / Elevator information</li> <li>For use in Domestic Concourses only: Accent Color White</li> </ul> | <ul> <li>Overall dimensions: 1'- 1-1/2" H x 1' - 4" W x 5" D</li> <li>2 Sided</li> <li>Provides Restrooms / Elevator information</li> <li>For use in International Concourses only: Accent Color Yellow - Pantone 123</li> </ul> | N/A |