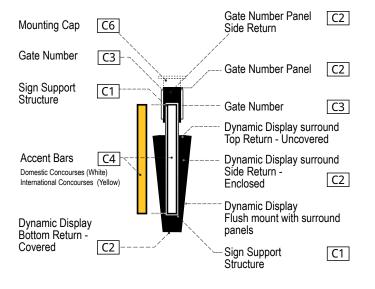

### **2.3** Sign Type Index

| ST-250 Secondary Identification - Flag Mounted                                                                                                                                                               |                                                                                                                                                                                                                                  |     |
|--------------------------------------------------------------------------------------------------------------------------------------------------------------------------------------------------------------|----------------------------------------------------------------------------------------------------------------------------------------------------------------------------------------------------------------------------------|-----|
| Domestic Concourses                                                                                                                                                                                          | International Concourses                                                                                                                                                                                                         | N/A |
| <ul> <li>Overall dimensions: 1'- 1-1/2" H x 1' - 4" W x 5" D</li> <li>2 Sided</li> <li>Provides Restrooms / Elevator information</li> <li>For use in Domestic Concourses only: Accent Color White</li> </ul> | <ul> <li>Overall dimensions: 1'- 1-1/2" H x 1' - 4" W x 5" D</li> <li>2 Sided</li> <li>Provides Restrooms / Elevator information</li> <li>For use in International Concourses only: Accent Color Yellow - Pantone 123</li> </ul> | N/A |