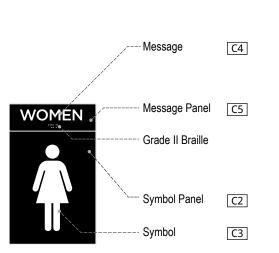

### Services

| TERMINOLOGY                    | SYMBOL                   | INTERIOR APPLICATIONS                          |
|--------------------------------|--------------------------|------------------------------------------------|
| Restrooms (Men, Women, Family) | <b>İ</b> Ł <b>İ</b> İ İİ | · Identifies restrooms facilities              |
| Information                    | ?                        | · Identifies service that provides information |