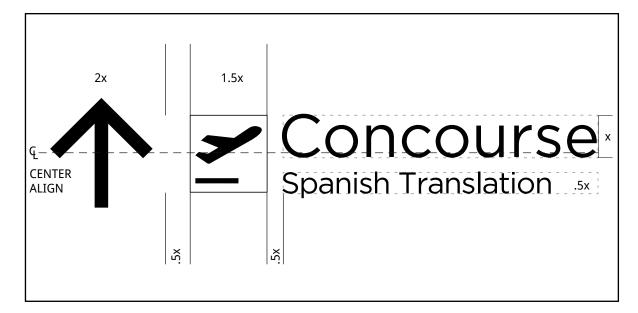

1.1 Typography - Gotham

### Line Spacing

**Line Spacing Examples** 

Spacing Example between arrow, symbol and messages

Unrelated Line Spacing Examples

| <u></u> | REVISION | DATE     |
|---------|----------|----------|
| 1       | Updated  | 05/06/16 |
| 2       | Updated  | 08/24/17 |
|         |          |          |
|         |          |          |
|         |          |          |
|         |          |          |
|         |          |          |
|         |          |          |