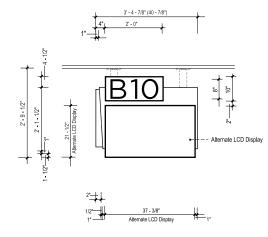

h top and bottom caps. LED Internally illuminated. Accent Bar colors (Translucent Sign Grade Polycarbonate) corresponding to assigned accent colors for:

Domestic Concourses - White Acrylic International Concourses - Pantone 123 (Yellow) - Locations T.B.D.: Assigned by Owner / Owner's Rep.

Graphics: N/A

Mounting: Soffit Mounted Illuminations: Internal Remarks: Soffit Mount:

- Soffit at decision point

- Maintain 7' - 11" A.F.F

- 1. Signs with directional messages to Domestic Concourses will utilize "white" accent bar only (White Acrylic).
- 2. Signs with messages for International Concourses will utilize "yellow" accent bar only (Pantone 123).
- 3. Colors are not interchangeable, and cannot be substituted.



Task 3.0 - STANDARDS / GUIDELINES









1 TOP VIEW
SCALE: 1/2" = 1' - 0"



Gate Identification (Internally Illuminated) - Accent Bar (Internally Illuminated) Sign Support Structure to House LCD Screen Angled Mounting and Ceiling Suppor mount onto surround structure mount onto surround structure

PRONT VIEW - ALTERNATE LCD
SCALE: 1/2" = 1' - 0"

3 SIDE VIEVV SCALE: 1/2" = 1' - 0" SIDE VIEW



END VIEW - FINISHES

SCALE: 1" = 1' - 0"





Note:

Graphics:

Mounting:

Remarks:

Illuminations:

1. Colors are not interchangeable, and cannot be substituted.

Date: August 2017





ST-240

Identification

2'- 9-1/2" High x 3' - 4-7/8" Wide x 11.6" Deep

Dynamic Display Panel: 1'-7-1/2" H x 3'-0" W x 1" D - housed flush with the dynamic panel

Concourses. Primary circulation corridors - perpendicular to the main pedestrian traffic flow.

Seamless fabricated aluminum si