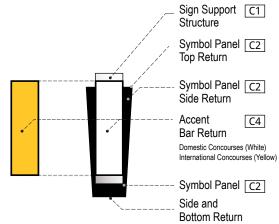

### **2.3** Sign Type Index

| ST-250 Secondary Identification - Flag Mounted                                                                                                                                                               |                                                                                                                                                                                                                                  |     |
|--------------------------------------------------------------------------------------------------------------------------------------------------------------------------------------------------------------|----------------------------------------------------------------------------------------------------------------------------------------------------------------------------------------------------------------------------------|-----|
| Domestic Concourses                                                                                                                                                                                          | International Concourses                                                                                                                                                                                                         | N/A |
| <ul> <li>Overall dimensions: 1'- 1-1/2" H x 1' - 4" W x 5" D</li> <li>2 Sided</li> <li>Provides Restrooms / Elevator information</li> <li>For use in Domestic Concourses only: Accent Color White</li> </ul> | <ul> <li>Overall dimensions: 1'- 1-1/2" H x 1' - 4" W x 5" D</li> <li>2 Sided</li> <li>Provides Restrooms / Elevator information</li> <li>For use in International Concourses only: Accent Color Yellow - Pantone 123</li> </ul> | N/A |