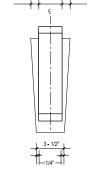

### **2.3** Sign Type Index

| ST-250 Secondary Identification - Flag Mounted                                                                                                                                                               |                                                                                                                                                                                                                                  |     |
|--------------------------------------------------------------------------------------------------------------------------------------------------------------------------------------------------------------|----------------------------------------------------------------------------------------------------------------------------------------------------------------------------------------------------------------------------------|-----|
| Domestic Concourses                                                                                                                                                                                          | International Concourses                                                                                                                                                                                                         | N/A |
| <ul> <li>Overall dimensions: 1'- 1-1/2" H x 1' - 4" W x 5" D</li> <li>2 Sided</li> <li>Provides Restrooms / Elevator information</li> <li>For use in Domestic Concourses only: Accent Color White</li> </ul> | <ul> <li>Overall dimensions: 1'- 1-1/2" H x 1' - 4" W x 5" D</li> <li>2 Sided</li> <li>Provides Restrooms / Elevator information</li> <li>For use in International Concourses only: Accent Color Yellow - Pantone 123</li> </ul> | N/A |