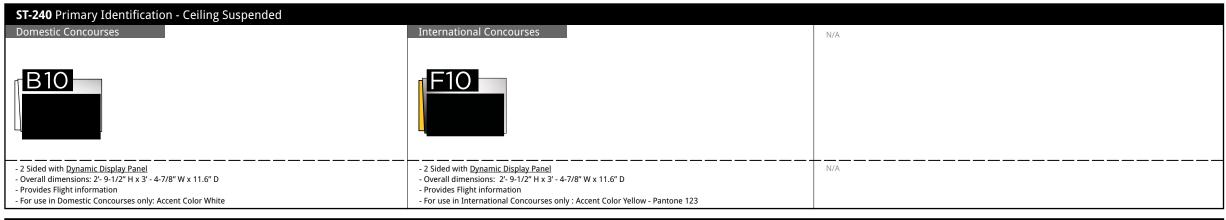

### 2.3 Sign Type Index

ST-200 Primary Directional - Ceiling Suspended

**VOLUME 2.0** CONCOURSES 2.3 Sign Type Index

| <u> </u> | REVISION | DATE     |
|----------|----------|----------|
| 1        | Updated  | 05/06/16 |
| 2        | Updated  | 08/24/17 |
|          |          |          |
|          |          |          |
|          |          |          |
|          |          |          |
|          |          |          |
|          |          |          |