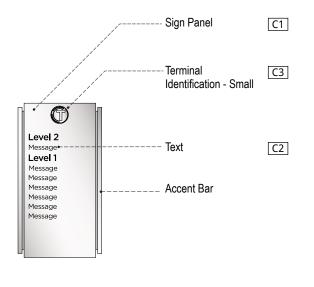

### **2.3** Sign Type Index

| ST-250 Secondary Identification - Flag Mounted                                                                                                                                                               |                                                                                                                                                                                                                                  |     |
|--------------------------------------------------------------------------------------------------------------------------------------------------------------------------------------------------------------|----------------------------------------------------------------------------------------------------------------------------------------------------------------------------------------------------------------------------------|-----|
| Domestic Concourses                                                                                                                                                                                          | International Concourses                                                                                                                                                                                                         | N/A |
| <ul> <li>Overall dimensions: 1'- 1-1/2" H x 1' - 4" W x 5" D</li> <li>2 Sided</li> <li>Provides Restrooms / Elevator information</li> <li>For use in Domestic Concourses only: Accent Color White</li> </ul> | <ul> <li>Overall dimensions: 1'- 1-1/2" H x 1' - 4" W x 5" D</li> <li>2 Sided</li> <li>Provides Restrooms / Elevator information</li> <li>For use in International Concourses only: Accent Color Yellow - Pantone 123</li> </ul> | N/A |

| ST-252 Secondary Identification - Wall Mounted  Domestic Concourses                                                                           | International Concourses                                                                                                                                     | N/A |
|-----------------------------------------------------------------------------------------------------------------------------------------------|--------------------------------------------------------------------------------------------------------------------------------------------------------------|-----|
| Elevator<br>Spanish Trans.                                                                                                                    | Elevator<br>Spanish Trans.                                                                                                                                   |     |
| - Overall dimensions: 7" H x 2' - 4" W x 1" D<br>- Provides Elevator information<br>- For use in Domestic Concourses only: Accent Color White | - Overall dimensions: 7" H x 2' - 4" W x 1" D - Provides Elevator information - For use in International Concourses only : Accent Color Yellow - Pantone 123 | N/A |